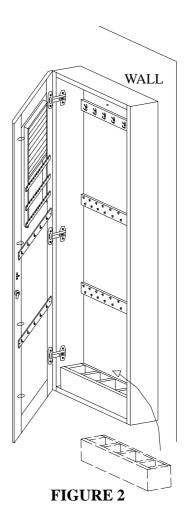

## ASSEMBLY INSTRUCTION

- 1. SELECT A SMOOTH, SOFT SURFACE TO PREVENT SCRATCHING FINISH.
- 2. YOU MAY NEED A PHILLIP SCREWDRIVER.
- 3. DRILL TWO HOLES ON WALL, THE DISTANCE BETWEEN TWO HOLES SHOULD MATCH THE PREDRILLED HOLES ON BACK OF JEWELRY MIRROR (A). FIT PLASTIC ANCHORS (2) INTO THE HOLES ON WALL. USE SCREWDRIVER TO SCREW WOOD SCREWS (1) THROUGH PREDRILLED HOLES ON JEWELRY MIRROR (A) INTO PLASTIC ANCHORS (2). THEN PLACE THE WOOD BOX (B) INTO THE SPACE OF BOTTOM OF JEWELRY MIRROR (A). AS FIGURE 1 & 2 SHOWN.