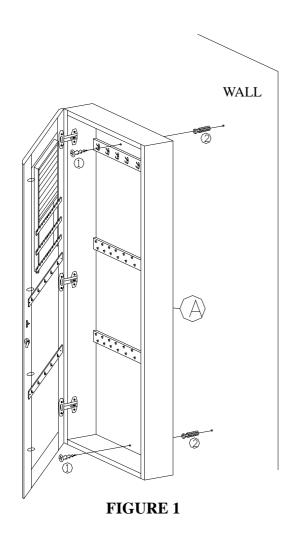

## ASSEMBLY INSTRUCTION

- 1. SELECT A SMOOTH, SOFT SURFACE TO PREVENT SCRATCHING FINISH.
- 2. YOU MAY NEED A PHILLIP SCREWDRIVER.
- 3. DRILL TWO HOLES ON WALL, THE DISTANCE BETWEEN TWO HOLES SHOULD MATCH THE PREDRILLED HOLES ON BACK OF JEWELRY MIRROR (A). FIT PLASTIC ANCHORS (2) INTO THE HOLES ON WALL. USE SCREWDRIVER TO SCREW WOOD SCREWS (1) THROUGH PREDRILLED HOLES ON JEWELRY MIRROR (A) INTO PLASTIC ANCHORS (2). THEN PLACE THE WOOD BOX (B) INTO THE SPACE OF BOTTOM OF JEWELRY MIRROR (A). AS FIGURE 1 & 2 SHOWN.

NOTE: PUSH THE SCREW FROM BACK TO FRONT OF THE UNIT TO CREATE MARKING ON THE FELT-LINE BEFORE HANGING THE UNIT.

READY

Please count, identify and compare parts and hardware list to be sure all parts are present. It may help to divide parts and label them to correspond with part list. Extra hardware may be included. If any items are missing, please contact our parts/service department at (800) 633-5096 or in Dallas (972) 869-0111/9am – 4pm Mon-Fri Central time. Missing or damaged hardware and/ or parts will be replaced free of charge. WE DO NOT SELL PARTS. WE DO NOT RECOMMEND MODIFYING PRODUCT(S) AND WE ARE NOT RESPONSIBLE FOR ANY DAMAGES DUE TO PRODUCT MODIFICATION(S). If this product has not been purchased from our retail affiliates (within 9 months), we are under no obligation to provide parts or replacement merchandise. Parts will not be available for items arriving fully assembled.