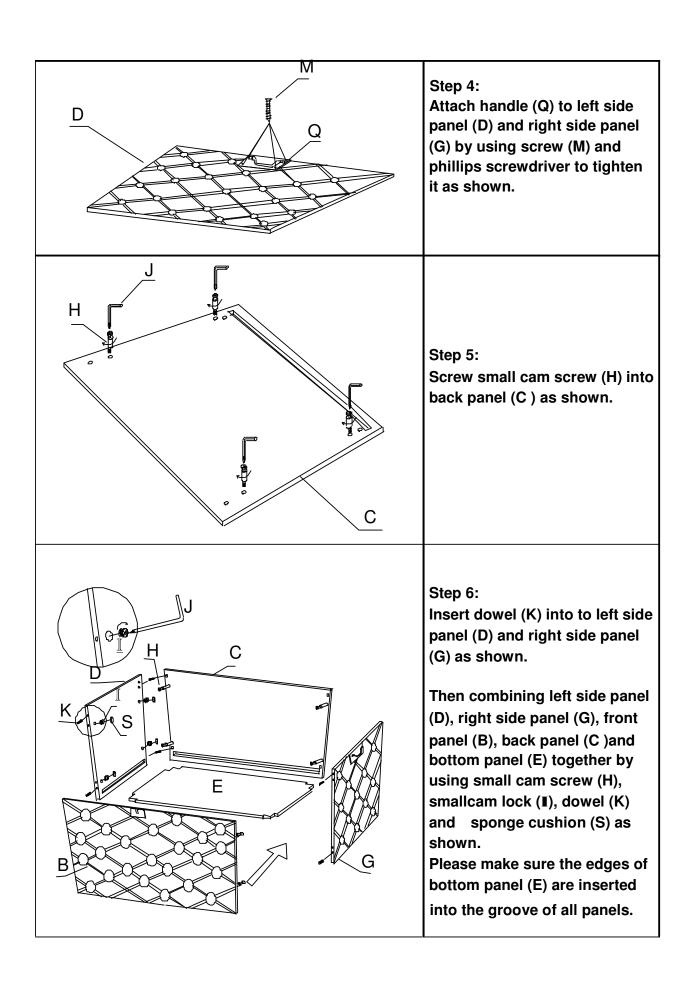

#### Step 1:

Put all parts on a soft surface to prevent scratches, attach handle-A (O) to the top (A) by using screw (M) and phillips screwdriver to tighten it as shown.

#### Step 2:

Attach handle-B (P) to front panel (B) by using screw (M) and phillips screwdriver to tighten it as shown.

#### Step 3:

Screw small cam screw (H) into front panel (B) as shown.

#### Step 9:

Open the top (A), attach left support (N) and right support (R) to the top (A) and trunk base by using screw (M) and phillips screwdriver to tighten it as shown.

Then put sponge cushion (S) on front panel (B) as shown, close the top and leave the top to drop down slowly.