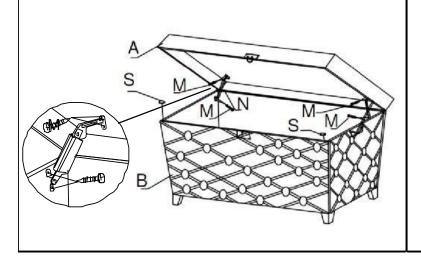

#### Step 9:

Open the top (A), attach left support (N) and right support (R) to the top (A) and trunk base by using screw (M) and phillips screwdriver to tighten it as shown.

Then put sponge cushion (S) on front panel (B) as shown, close the top and leave the top to drop down slowly.