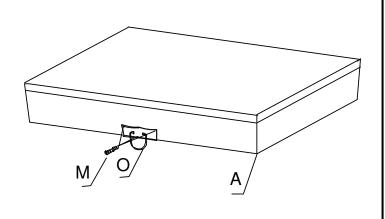

#### Step 1:

Put all parts on a soft surface to prevent scratches, attach handle-A (O) to the top (A) by using screw (M) and phillips screwdriver to tighten it as shown.