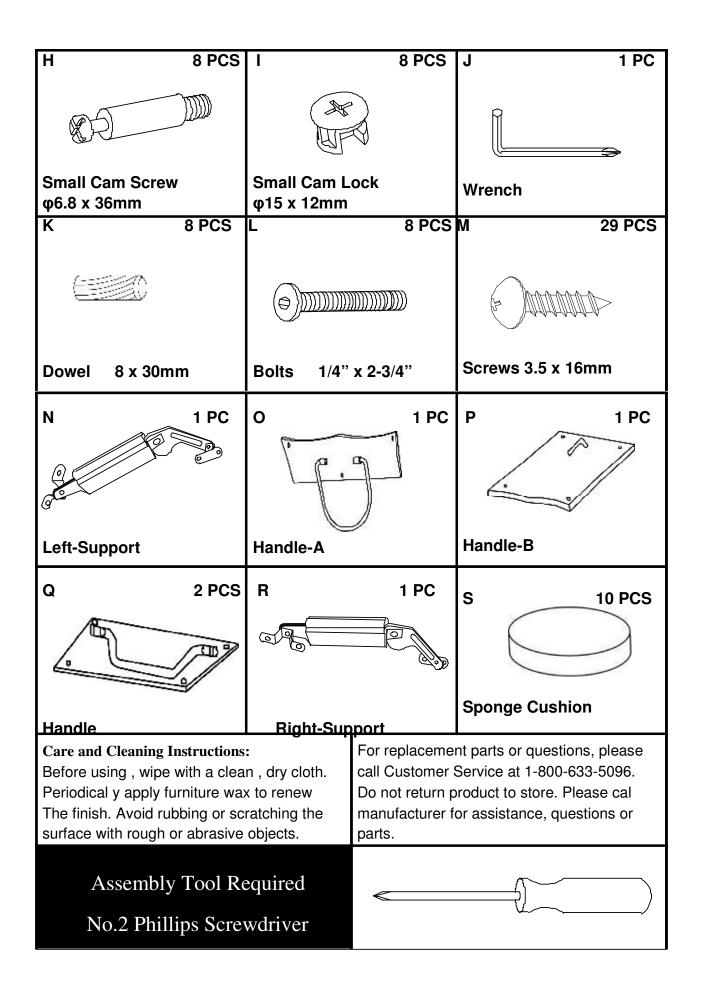

### CK622400TX Nailhead Cocktail Table Trunk Parts List

Please review all parts and hardware before disposing of any packaging. Call Customer Service if missing hardware. Do not return to store/retailer. Screws shown actual size. Using a screw that is too long will cause damage. Before beginning assembly, separate each type of screw. Carefully study the screw diagrams below (SHOWN ACTUAL SIZE).