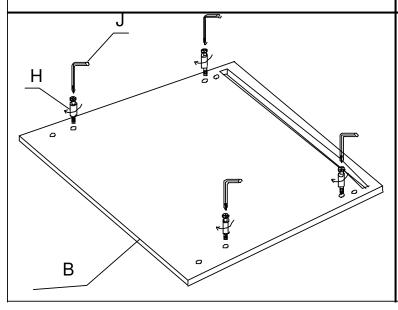

x load inside the trunk lb.



### CK622400TX Nailhead Cocktail Table Trunk Parts List

Please review all parts and hardware before disposing of any packaging. Call Customer Service if missing hardware. Do not return to store/retailer. Screws shown actual size. Using a screw that is too long will cause damage. Before beginning assembly, separate each type of screw. Carefully study the screw diagrams below (SHOWN ACTUAL SIZE).





## CK622400TX Nailhead Cocktail Table Trunk Assembly Instructions



#### Step 1:

Put all parts on a soft surface to prevent scratches, attach handle-A (O) to the top (A) by using screw (M) and phillips screwdriver to tighten it as shown.



#### Step 2:

Attach handle-B (P) to front panel (B) by using screw (M) and phillips screwdriver to tighten it as shown.



#### Step 3:

Screw small cam screw (H) into front panel (B) as shown.





#### Step 7:

Turn the trunk base up side down and attach leg (F) to the bottom of trunk by using screw (L) as shown.



#### Step 8:

Attach top (A) to the trunk base by using screw (M) and phillips screwdriver to tighten it as shown.



#### Step 9:

Open the top (A), attach left support (N) and right support (R) to the top (A) and trunk base by using screw (M) and phillips screwdriver to tighten it as shown.

Then put sponge cushion (S) on front panel (B) as shown, close the top and leave the top to drop down slowly.



Customer Service 1-800-633-5096 <u>service@seidal.com</u> Southern Enterprises, Inc.

2915 Merrell Road

Dallas, Texas 75229

We'd love to hear from you! Email us photos of our products in your