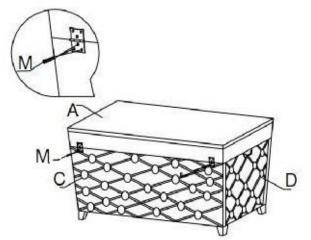

#### Step 1:

Put all parts on a soft surface to prevent scratches, attach handle-A (O) to the top (A) by using screw (M) and phillips screwdriver to tighten it as shown.

#### Step 8:

Attach top (A) to the trunk base by using screw (M) and phillips screwdriver to tighten it as shown.