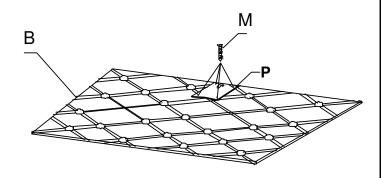

#### Step 1:

Put all parts on a soft surface to prevent scratches, attach handle-A (O) to the top (A) by using screw (M) and phillips screwdriver to tighten it as shown.

#### Step 2:

Attach handle-B (P) to front panel (B) by using screw (M) and phillips screwdriver to tighten it as shown.