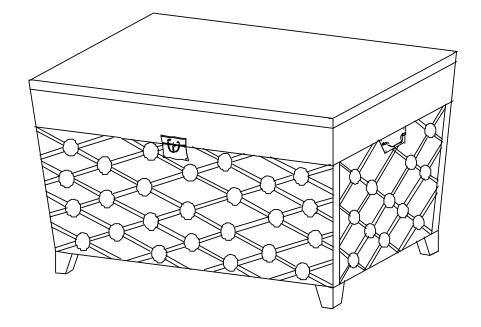

# CK622400TX Nailhead Cocktail Table Trunk Assembly Instruction

For assistance with assembly contact:
Southern Enterprises Inc.
Customer Service 1-800-633-5096

<a href="mailto:service@seidal.com">service@seidal.com</a>
<a href="mailto:www.seidal.com">www.seidal.com</a>