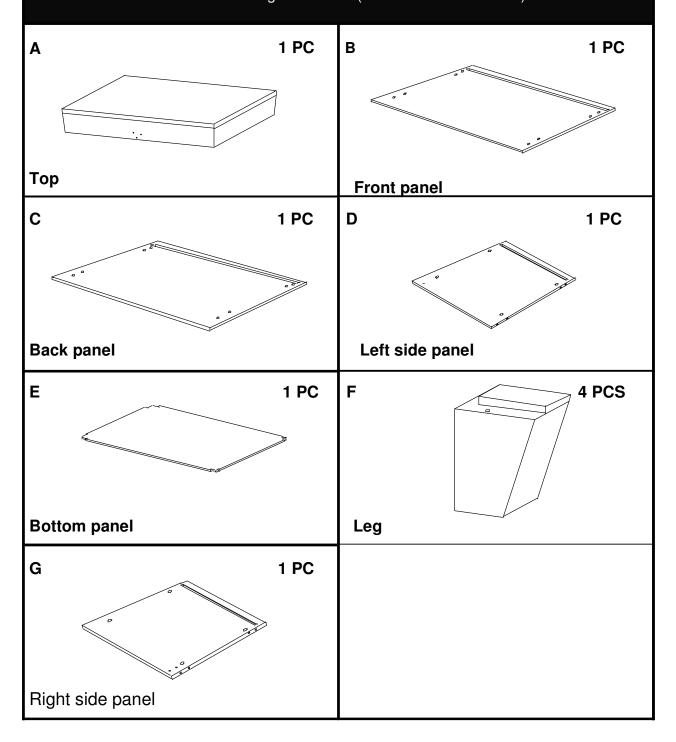

### CK622400TX Nailhead Cocktail Table Trunk Parts List

Please review all parts and hardware before disposing of any packaging. Call Customer Service if missing hardware. Do not return to store/retailer. Screws shown actual size. Using a screw that is too long will cause damage. Before beginning assembly, separate each type of screw. Carefully study the screw diagrams below (SHOWN ACTUAL SIZE).