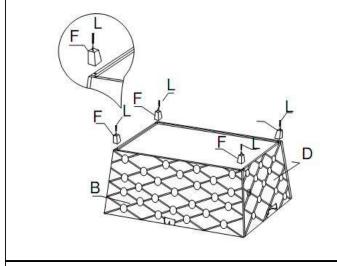

#### Step 7:

Turn the trunk base up side down and attach leg (F) to the bottom of trunk by using screw (L) as shown.