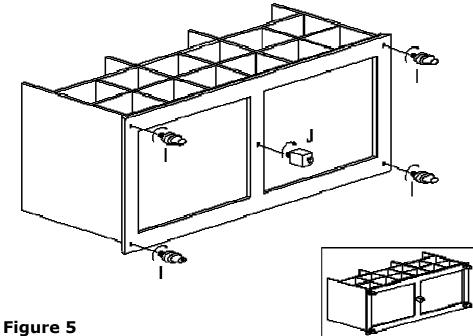

# "CHELMSFORD" SHOE BENCH Assembly Instructions

Connect the Bottom Panel(G), using 12pcs Wood Dowels(3),4pcs Cam Bolts(1) and 4pcs Cam Locks(2).

Attach the four Legs(I) and Center Support Leg(J) to the Bottom Frame(G).

Figure 5

Connect the Top Panel(H) to the assembled unit using 6pcs Wood Dowels(3), 4pcs Cam Bolts(1) and 4pcs Cam Locks(2).

Figure 6