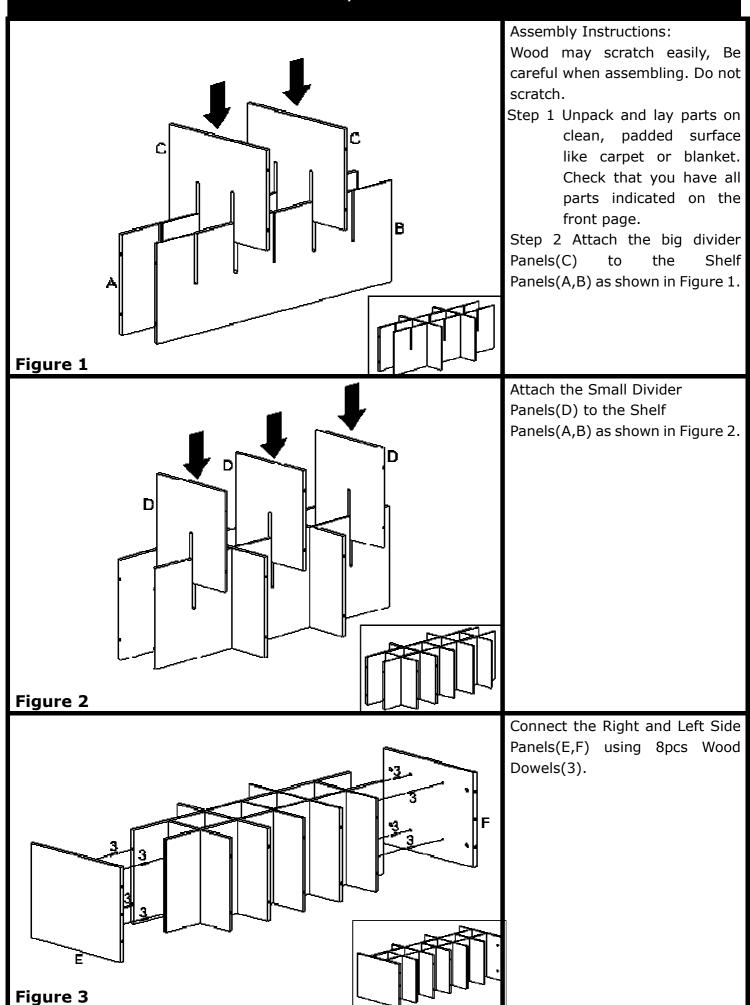

### "CHELMSFORD" SHOE BENCH Assembly Instructions

# "CHELMSFORD" SHOE BENCH Assembly Instructions

Connect the Bottom Panel(G), using 12pcs Wood Dowels(3),4pcs Cam Bolts(1) and 4pcs Cam Locks(2).

Attach the four Legs(I) and Center Support Leg(J) to the Bottom Frame(G).

Figure 5

Connect the Top Panel(H) to the assembled unit using 6pcs Wood Dowels(3), 4pcs Cam Bolts(1) and 4pcs Cam Locks(2).

Figure 6