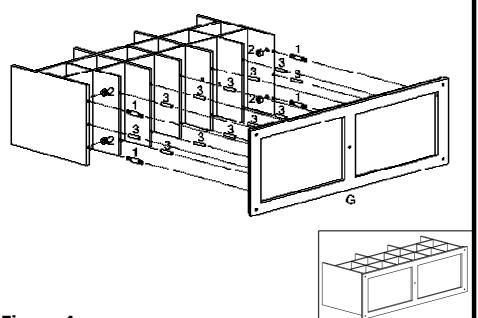

# "CHELMSFORD" SHOE BENCH Assembly Instructions

Connect the Bottom Panel(G), using 12pcs Wood Dowels(3),4pcs Cam Bolts(1) and 4pcs Cam Locks(2).

Attach the four Legs(I) and Center Support Leg(J) to the Bottom Frame(G).