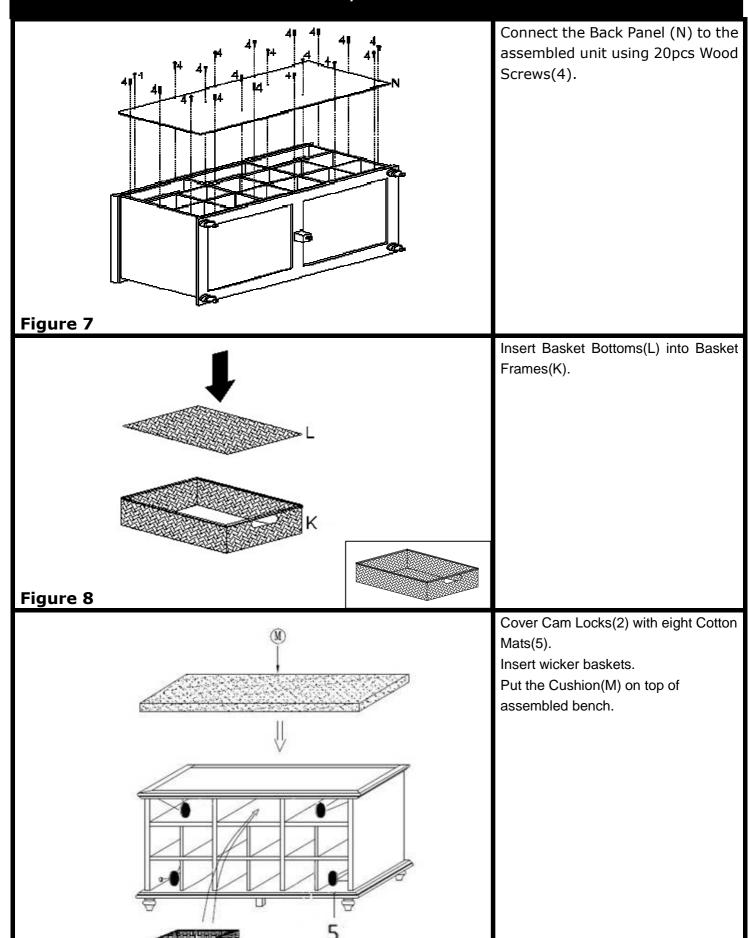

## "CHELMSFORD" SHOE BENCH Assembly Instructions

Figure 9

| Parts Replacement Form                   |                                                  |                 |
|------------------------------------------|--------------------------------------------------|-----------------|
| Customer Information                     | n                                                |                 |
| Name                                     |                                                  |                 |
| Address                                  |                                                  |                 |
| City/State/Zip Code                      |                                                  |                 |
| Phone Number                             |                                                  |                 |
| Please indicate where                    | e you purchased this item: Store/Website/Catalog |                 |
| Please indicate color/size/style number: |                                                  |                 |
| Style No F                               | Parts Letter Parts Description                   | Quantity Needed |
|                                          |                                                  |                 |