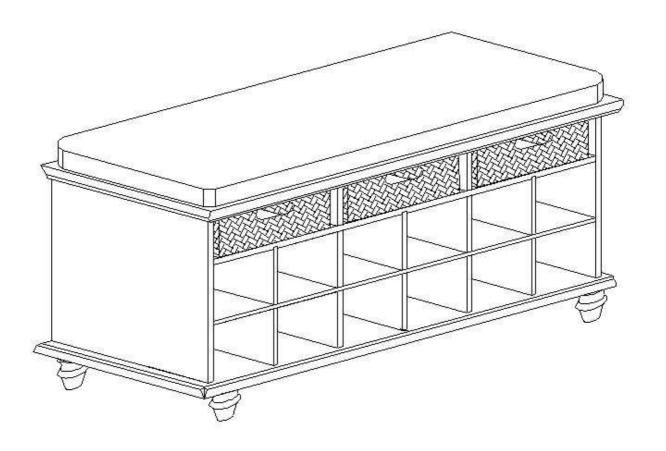

BC4013R0TX-ESPRESSO
BC401400TX-WHITE
BC401500TX-BLACK
"CHELMSFORD" SHOE BENCH
Assembly Instructions

For assistance with assembly contact:
 Southern Enterprises, Inc.
Customer Service 1-800-633-5096
 service@seidal.com
 wwww.seidal.com

#### PO#11545

Max seat load: 250 lb.