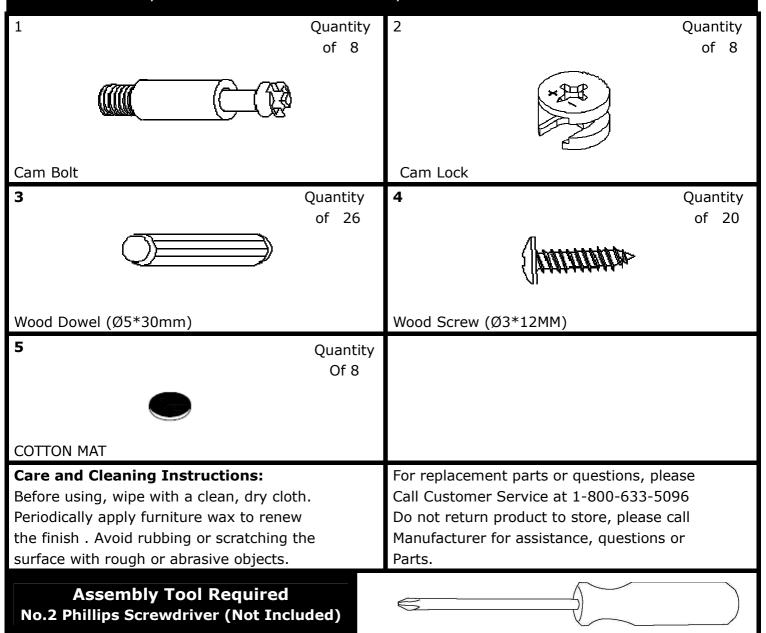

ORD" SHOE BENCH Parts List

Please review all parts and hardware before disposing of any packaging. Call Customer Service if missing hardware. Do not return to store/retailer. Using a screw that is too long will cause damage. Before beginning assembly, separate each type of screw. Carefully study the screw diagrams below. You may receive extra hardware with your unit.



No.2 Phillips Screwdriver (Not Included)

### "CHELMSFORD" SHOE BENCH Parts List

Please review all parts and hardware before disposing of any packaging. Call Customer Service if missing hardware. Do not return to store/retailer. Using a screw that is too long will cause damage. Before beginning assembly, separate each type of screw. Carefully study the screw diagrams below. You may receive extra hardware with your unit.



### "CHELMSFORD" SHOE BENCH Assembly Instructions



# "CHELMSFORD" SHOE BENCH Assembly Instructions



Connect the Bottom Panel(G), using 12pcs Wood Dowels(3),4pcs Cam Bolts(1) and 4pcs Cam Locks(2).





Attach the four Legs(I) and Center Support Leg(J) to the Bottom Frame(G).

Figure 5



Connect the Top Panel(H) to the assembled unit using 6pcs Wood Dowels(3), 4pcs Cam Bolts(1) and 4pcs Cam Locks(2).

Figure 6

## "CHELMSFORD" SHOE BENCH Assembly Instructions



Figure 9

| Parts Replacement Form                   |                                                  |                 |
|------------------------------------------|--------------------------------------------------|-----------------|
| Customer Information                     | n