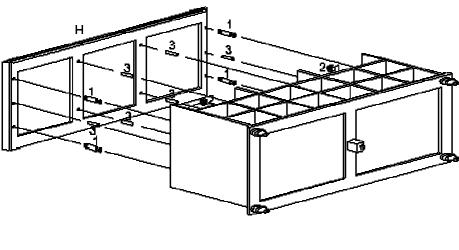

Figure 5

Connect the Top Panel(H) to the assembled unit using 6pcs Wood Dowels(3), 4pcs Cam Bolts(1) and 4pcs Cam Locks(2).

Figure 6