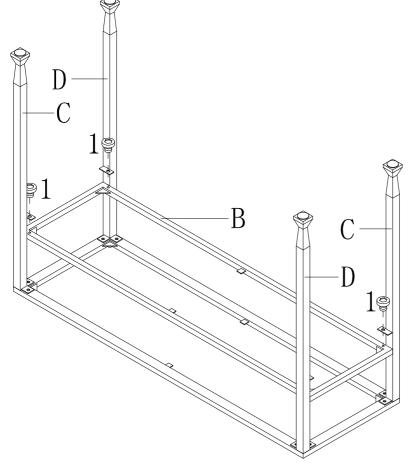

Insert 8pcs Bolts(1) through holes on Legs(C & D) to attach the 4pcs Legs(C & D) to Top Frame(A).

Figure 1

Insert 4pcs Bolts(1) through holes on Legs(C & D) to attach the 1pc Shelf Frame(B) to 4pcs Legs(C&D).

Figure 2