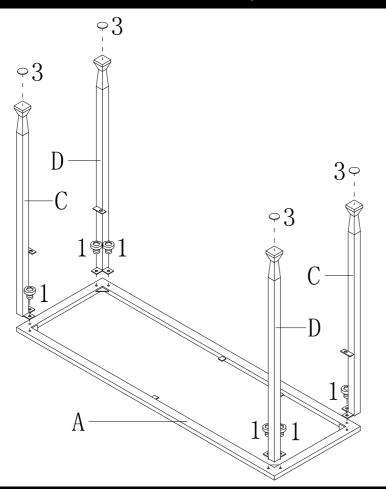

Insert 8pcs Bolts(1) through holes on Legs(C & D) to attach the 4pcs Legs(C & D) to Top Frame(A).

Figure 1

Insert 4pcs Bolts(1) through holes on Legs(C & D) to attach the 1pc Shelf Frame(B) to 4pcs Legs(C&D).