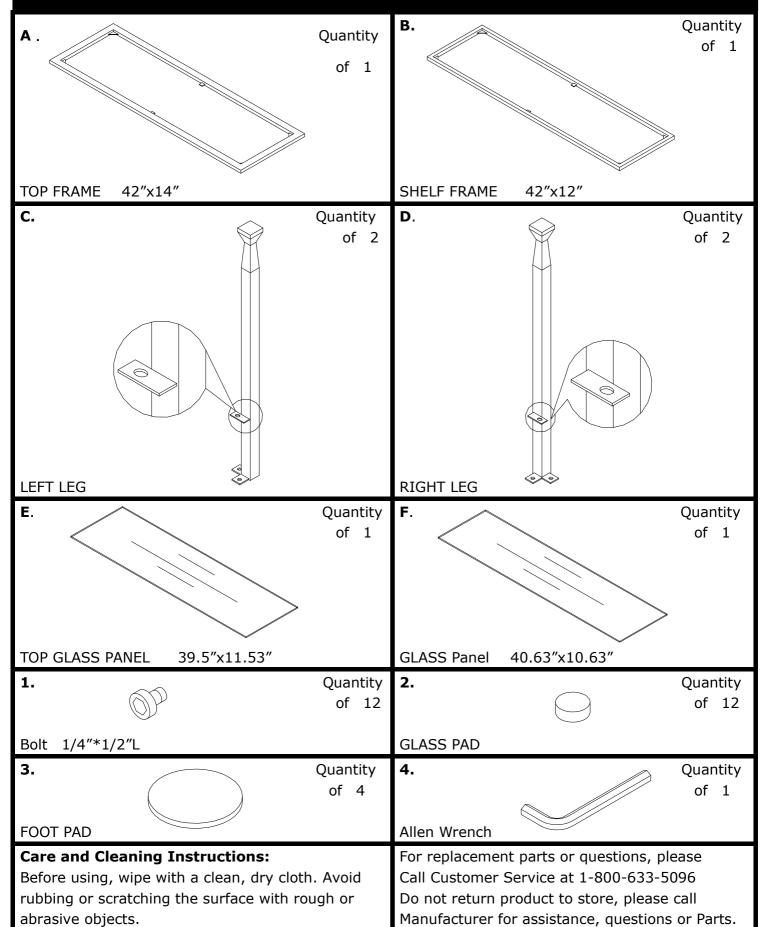

#### METAL SOFA TABLE-BLACK Parts List

Please review all parts and hardware before disposing of any packaging. Call Customer Service if missing hardware. Do not return to store/retailer. Screws shown in actual size. Using a screw that is too long will cause damage. Before beginning assembly, separate each type of screw. Carefully study the screw diagrams below. You may receive extra hardware with your unit.

#### **Assembly Instructions**

Assembly Instructions:

Unpack and lay parts on clean, padded surface like carpet or blanket. Check that you have all parts indicated on the front page.

Attach 4pcs Foot pads(3) on the ends of 4pcs Legs(C & D).