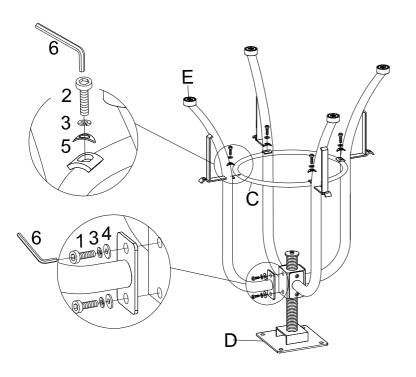

Figure 1

Figure 2

Connect the 4th Leg (E) to Adjustable Leveler (D) and Bottom Metal Ring (C) with Bolt (1,2), Spring Washer (3) and Flat Washer (4,5).

Tighten Bolt (1,2) with Allen Wrench (6).

Connect Footrest Ring (B) to pre-assembled unit from Figure 2 with Bolt (2), Spring Washer (3) and Washer (5).

Tighten Bolt (2) with Allen Wrench (6).

Figure 3

Connect pre-assembled unit from Figure 3 to Seat (A) with Bolt (2), Spring Washer (3) and Flat Washer (4)

Tighten Bolt (2) with Allen Wrench (6).

Check and Tighten all the Bolts with Allen Wrench (6).