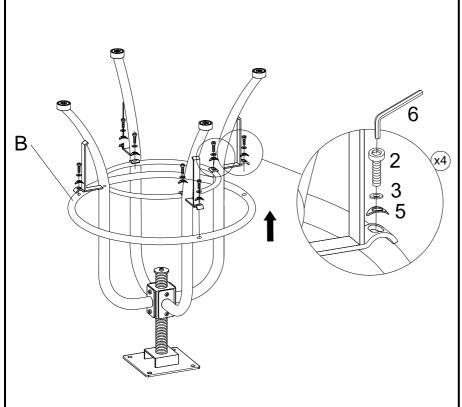

Figure 1

Figure 2

Connect the 4th Leg (E) to Adjustable Leveler (D) and Bottom Metal Ring (C) with Bolt (1,2), Spring Washer (3) and Flat Washer (4,5).

Tighten Bolt (1,2) with Allen Wrench (6).

Connect Footrest Ring (B) to pre-assembled unit from Figure 2 with Bolt (2), Spring Washer (3) and Washer (5).

Tighten Bolt (2) with Allen Wrench (6).

Figure 3

Connect pre-assembled unit from Figure 3 to Seat (A) with Bolt (2), Spring Washer (3) and Flat Washer (4)

Tighten Bolt (2) with Allen Wrench (6).

Check and Tighten all the Bolts with Allen Wrench (6).