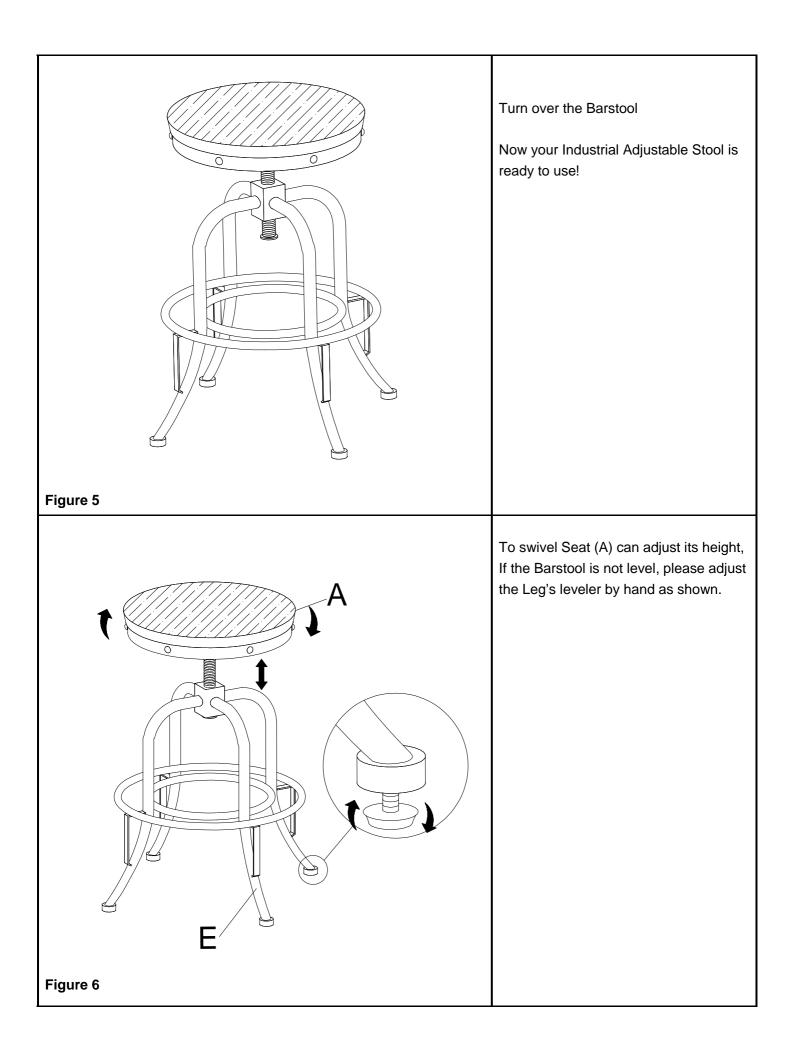

## **Industrial Adjustable Stool**

Assembly Instructions

Connect Legs (E) to Adjustable Leveler (D) and Bottom Metal Ring (C) with Bolt (1,2), Spring Washer (3) and Flat Washer (4, 5).

Tighten Bolt (1,2)) with Allen Wrench (6).