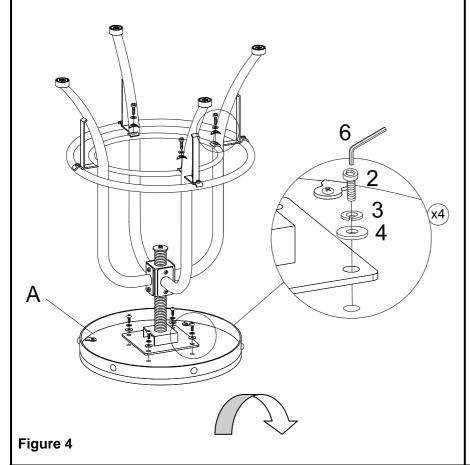

Tighten Bolt (2) with Allen Wrench (6).

Figure 3

Connect pre-assembled unit from Figure 3 to Seat (A) with Bolt (2), Spring Washer (3) and Flat Washer (4)

Tighten Bolt (2) with Allen Wrench (6).

Check and Tighten all the Bolts with Allen Wrench (6).