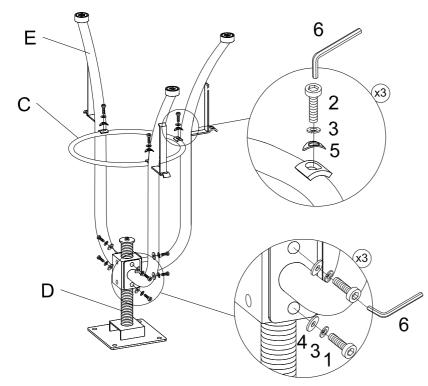

## **Industrial Adjustable Stool**

Assembly Instructions

Connect Legs (E) to Adjustable Leveler (D) and Bottom Metal Ring (C) with Bolt (1,2), Spring Washer (3) and Flat Washer (4, 5).

Tighten Bolt (1,2)) with Allen Wrench (6).

Figure 1

Figure 2

Connect the 4th Leg (E) to Adjustable Leveler (D) and Bottom Metal Ring (C) with Bolt (1,2), Spring Washer (3) and Flat Washer (4,5).

Tighten Bolt (1,2) with Allen Wrench (6).

Connect Footrest Ring (B) to pre-assembled unit from Figure 2 with Bolt (2), Spring Washer (3) and Washer (5).