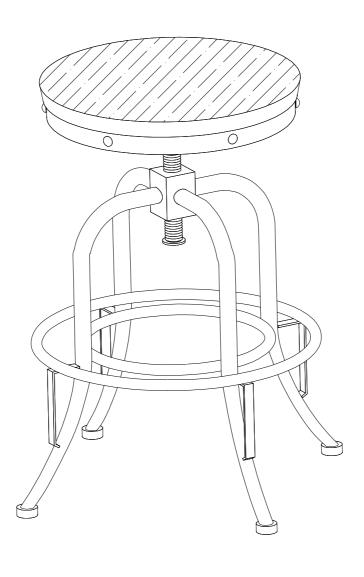

# BC245300TX Industrial Adjustable Stool Assembly Instructions



For assistance with assembly, contact:
Southern Enterprises Inc.
Customer Service 1-800-633-5096
<a href="mailto:service@seidal.com">service@seidal.com</a>
www.seidal.com

PO#:



# Industrial Adjustable Stool

### **Parts List**

Please check packaging for all parts and hardware before discarding. Unpack and lay parts on clean, padded surface like carpet or blanket. Check that you have all parts indicated. Call customer service if hardware is missing. Before beginning assembly, carefully study the diagrams below and sort your hardware according to the pictures. Using the incorrect hardware will cause damage.



## **Industrial Adjustable Stool**

Assembly Instructions



Connect Legs (E) to Adjustable Leveler (D) and Bottom Metal Ring (C) with Bolt (1,2), Spring Washer (3) and Flat Washer (4, 5).

Tighten Bolt (1,2)) with Allen Wrench (6).

Figure 1



Figure 2

Connect the 4th Leg (E) to Adjustable Leveler (D) and Bottom Metal Ring (C) with Bolt (1,2), Spring Wa