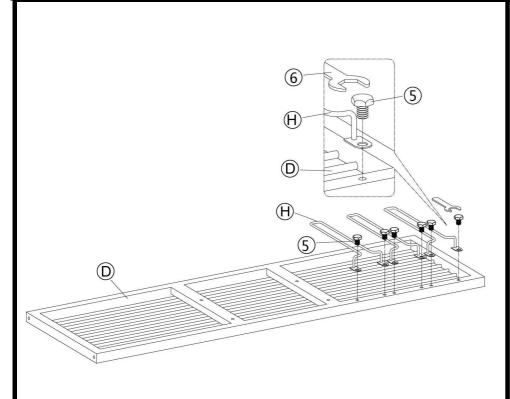

Turn over the top shelf frame(D), then Insert 6pcs short bolt (5) through holes on cup holder(H) to attach 3pcs cup holder (H) to top shelf frame(D), by Wrench (6).

Figure 1

Please insert back decorative panel(E) into the holes on 2pcs side frame(A & B) and then insert 2pcs bolt (1) through holes on side Frame(A & B) to attach back decorative panel (E) to side frame (A & B), by Wrench (3).