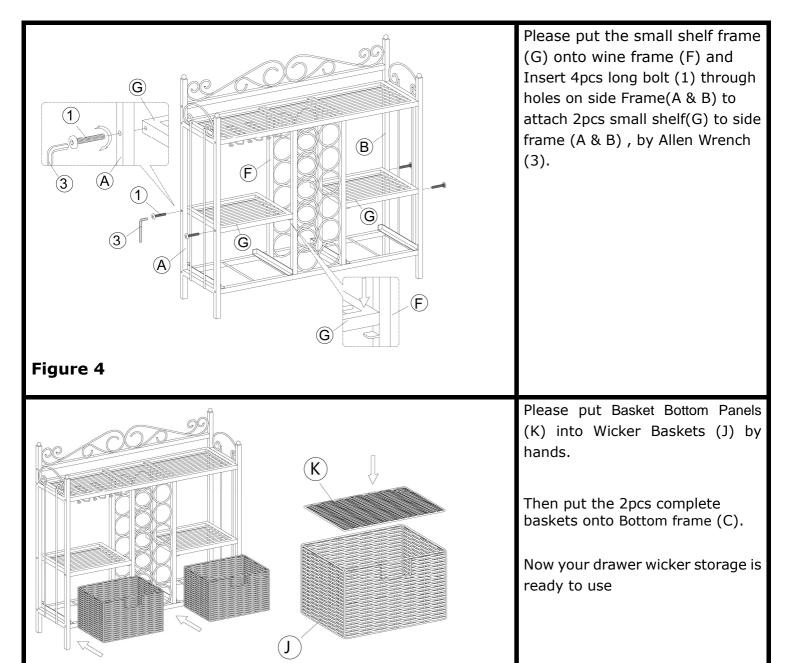

Insert 4pcs bolt (1) through holes on side Frame(A & B) to attach 1pc top shelf frame(D) to side frame (A & B), by Allen Wrench (3).

Insert 4pcs bolt (1) through holes on side Frame(A & B) to attach 1pc Bottom frame(C) to side frame (A & B), by Allen Wrench (3).