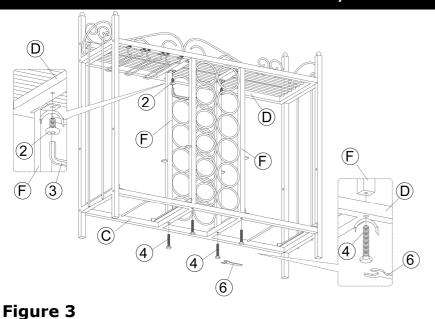

# "CELTIC" BISTRO WINE RACK

**Assembly Instructions** 

Insert 4pcs short bolt (2) through holes on Wine frame(F) to attach 2pcs Wine frame(F) to top shelf frame (D), by Allen Wrench (3).

Insert 4pcs Long bolt (4) through holes on bottom Frame(C) to attach 2pcs Wine frame(F) to bottom frame (C), by Wrench (6).