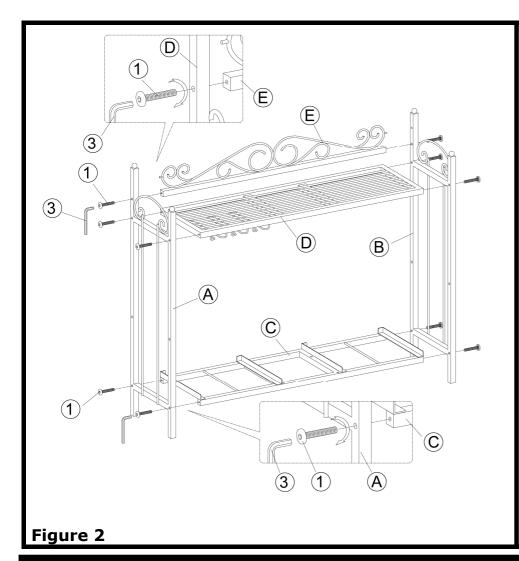

Turn over the top shelf frame(D), then Insert 6pcs short bolt (5) through holes on cup holder(H) to attach 3pcs cup holder (H) to top shelf frame(D), by Wrench (6).

Figure 1

Please insert back decorative panel(E) into the holes on 2pcs side frame(A & B) and then insert 2pcs bolt (1) through holes on side Frame(A & B) to attach back decorative panel (E) to side frame (A & B), by Wrench (3).

Insert 4pcs bolt (1) through holes on side Frame(A & B) to attach 1pc top shelf frame(D) to side frame (A & B), by Allen Wrench (3).

Insert 4pcs bolt (1) through holes on side Frame(A & B) to attach 1pc Bottom frame(C) to side frame (A & B), by Allen Wrench (3).