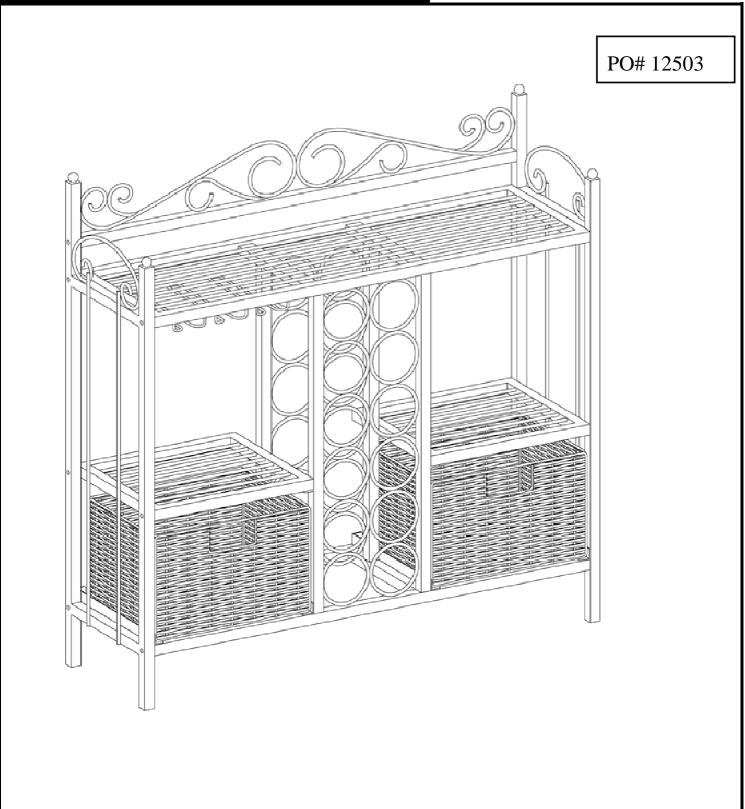

# KA980300TX "CELTIC" BISTRO WINE RACK Assembly Instructions

For assistance with assembly contact:
 Southern Enterprises Inc.
Customer Service 1-800-633-5096
 service@seidal.com
 www.seidal.com

# "CELTIC" BISTRO WINE RACK