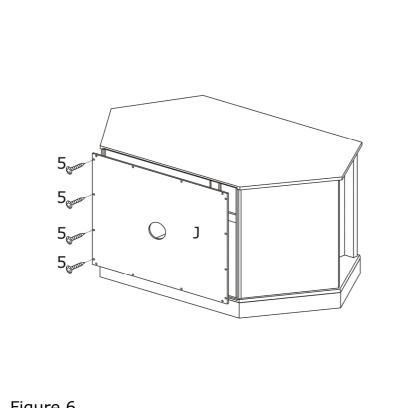

## "Thomas" Corner TV/Media Stand Assembly Instructions

Step 1. Attach the Back Panel(J) as pictured with Screw For Back(5), then fasten them.

Figure 6

M 8 6

- Step 1. Attach Handle(6) to Doors(G,H) with Bolt For Handle(7).
- Step 2. Insert Metal Pins(8) to Middle Panels(B,C) and side Panels(E,F).
- Step 3. Put the Shelves (K,L,M) above the Metal Pins(8).