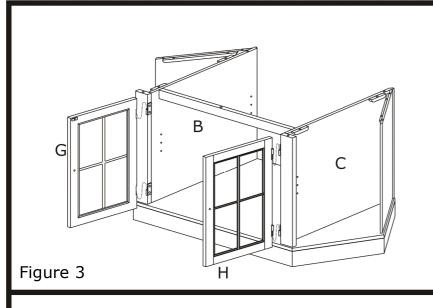

### "Thomas" Corner TV/Media Stand Assembly Instructions

Step 1. Attach the Left Door(G) to the Left Middle Panel(B) and Right Door(H) to the Right Middle Panel(C).

Step 1. Put the Top Panel (I) on the soft working surface.