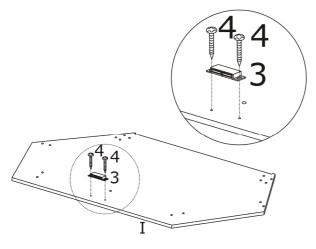

Step 2. Attach the Magnet(3) to the Top Panel(I) with Screw For Magnet(4), then fasten them.

Figure 4

Step 1. Insert the Wood Dowels(1) into predrilled holes in Middle Panels(B,C) and Side Panels(E,F).

Step 2. Attach Top Panel(I) to Middle Panels(B,C), Side Panels(E,F) and Support Rail(D) with Bolt(2), then fasten them.