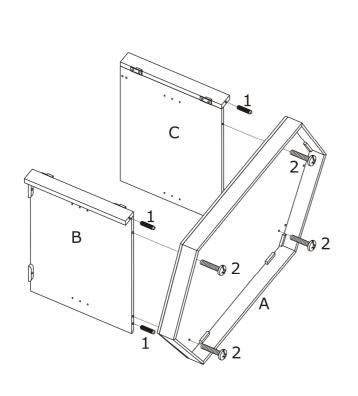

Step 2. Insert the Wood Dowels(1) into predrilled holes in Left Middle Panel(B) and Right Middle Panel(C).

Step 3. Attach Middle Panels(B,C) to the Bottom Panel(A) with Bolt(2), then fasten them.

Figure 1