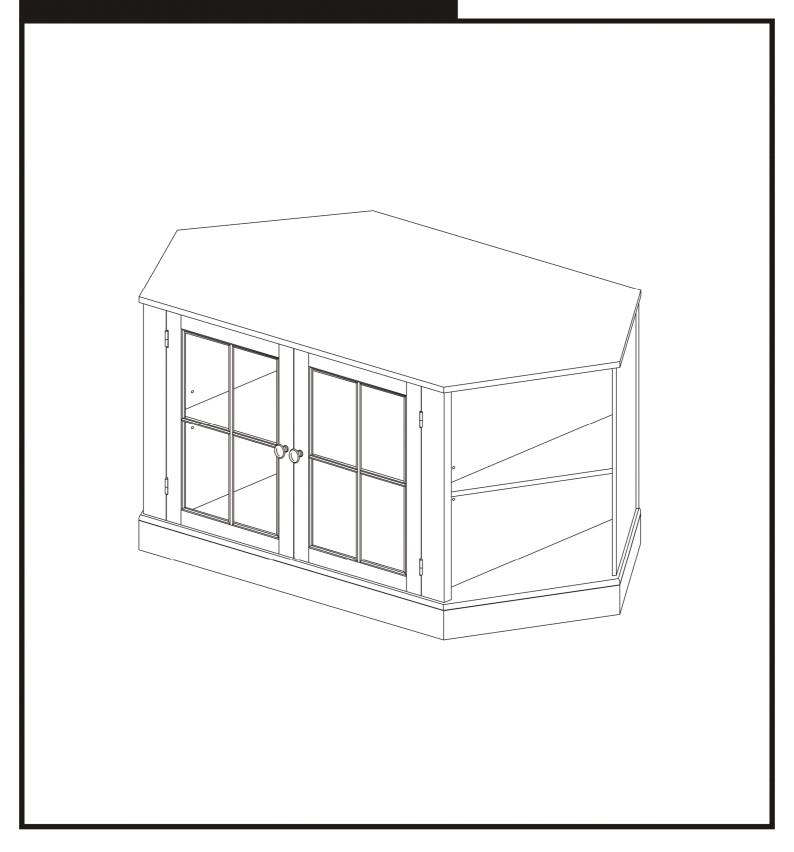

#### "Thomas" Corner TV/Media Stand

MS967200TX White Finish
MS977200TX Black Finish
MS987200TX Walnut Finish
MS997200TX Natural Oak Finish
Assembly Instructions

For assistance with assembly contact:
Southern Enterprises Inc.
Customer Service 1-800-633-5096
service@seidal.com
www.seidal.com

The top shelf of this cabinet is intended for plasma/LCD televisions having a maximum screen size of 44" and weight of 175 lb.

The top shelf is NOT INTENDED for tube televisions.

Each shelf should not be loaded with more than 20 lb.

DO NOT EXCEED RECOMMENDED LOAD. Use with products heavier than the maximum sizes and weights indicated may result in instability causing possible injury.

This unit contains a permanent warning sticker located on under side of top shelf or inside drawer.

Do not allow children under 16 years to move the cart.

Model: MS967200TX/MS977200TX/MS987200TX/MS997200TX
"Thomas" Corner TV/Media Stand
Southern Enterprises, Inc
600 Freeport Parkway,
Suite 200 Coppell, Texas, 75019