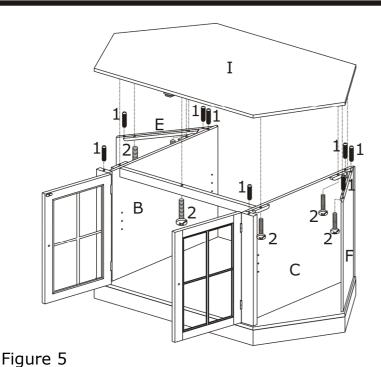

Figure 2

Step 1. Insert the Wood Dowels(1) into predrilled holes in Left Side Panel(E) and Right Side Panel(F).

Step 2. Attach Side Panels(E,F) to the Bottom Panel(A) with Bolt(2), then fasten them.

Step 3. Attach Support Rail(D) to the Middle Panels(B,C).

### "Thomas" Corner TV/Media Stand Assembly Instructions

Step 1. Attach the Left Door(G) to the Left Middle Panel(B) and Right Door(H) to the Right Middle Panel(C).

Step 1. Put the Top Panel (I) on the soft working surface.

Step 2. Attach the Magnet(3) to the Top Panel(I) with Screw For Magnet(4), then fasten them.

Figure 4

Step 1. Insert the Wood Dowels(1) into predrilled holes in Middle Panels(B,C) and Side Panels(E,F).

Step 2. Attach Top Panel(I) to Middle Panels(B,C), Side Panels(E,F) and Support Rail(D) with Bolt(2), then fasten them.