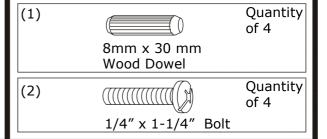

Before beginning assembly, separate each type of hardware. Carefully study the hardware diagrams below. You may receive extra hardware with your unit

| diagrams below. For may receive extra maraware with your and                                                                                                                                              |                   |                                                                                                                                                  |                   |  |
|-----------------------------------------------------------------------------------------------------------------------------------------------------------------------------------------------------------|-------------------|--------------------------------------------------------------------------------------------------------------------------------------------------|-------------------|--|
| (1)                                                                                                                                                                                                       | Quantity<br>of 16 | (2)                                                                                                                                              | Quantity<br>of 17 |  |
|                                                                                                                                                                                                           |                   |                                                                                                                                                  |                   |  |
| 8mm x 30 mm<br>Wood Dowel                                                                                                                                                                                 |                   | 1/4" x 1-1/4" Bolt                                                                                                                               |                   |  |
| (3)                                                                                                                                                                                                       | Quantity<br>of 1  | (4)                                                                                                                                              | Quantity<br>of 2  |  |
|                                                                                                                                                                                                           |                   | <======(\)                                                                                                                                       |                   |  |
| Magnet                                                                                                                                                                                                    |                   | 3.5mm x 15 mm<br>Screw For Magnet                                                                                                                |                   |  |
| (5)                                                                                                                                                                                                       | Quantity<br>of 16 | (6)                                                                                                                                              | Quantity<br>of 2  |  |
|                                                                                                                                                                                                           |                   |                                                                                                                                                  |                   |  |
| 3.5mm x 12 mm<br>Screw For Back                                                                                                                                                                           |                   | Metal Handle                                                                                                                                     |                   |  |
| (7)                                                                                                                                                                                                       | Quantity<br>of 2  | (8)                                                                                                                                              | Quantity<br>of 12 |  |
|                                                                                                                                                                                                           |                   |                                                                                                                                                  |                   |  |
| 5/32" x 22mm<br>Bolt For Handle                                                                                                                                                                           |                   | Metal Pin                                                                                                                                        |                   |  |
| Care and Cleaning Instructions: Before using, wipe with a clean, dry cloth. Periodically apply furniture wax to renew the finish. Avoid rubbing or scratching the surface with rough or abrasive objects. |                   | For replacement parts or questions, please call Customer Service at 1-800-633-5096. Please call manufacturer for assistance, questions or parts. |                   |  |
| Assembly Tool Required                                                                                                                                                                                    |                   |                                                                                                                                                  |                   |  |