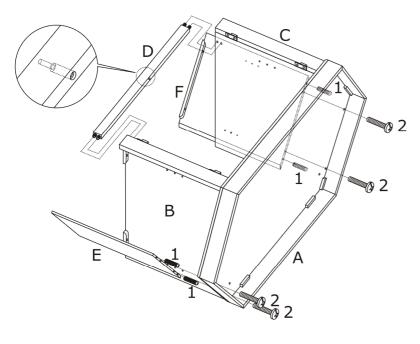

Step 2. Insert the Wood Dowels(1) into predrilled holes in Left Middle Panel(B) and Right Middle Panel(C).

Step 3. Attach Middle Panels(B,C) to the Bottom Panel(A) with Bolt(2), then fasten them.

Figure 1

Figure 2

Step 1. Insert the Wood Dowels(1) into predrilled holes in Left Side Panel(E) and Right Side Panel(F).

Step 2. Attach Side Panels(E,F) to the Bottom Panel(A) with Bolt(2), then fasten them.

Step 3. Attach Support Rail(D) to the Middle Panels(B,C).