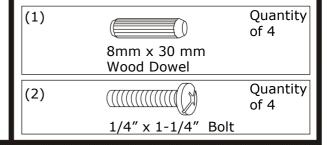

Before beginning assembly, separate each type of hardware. Carefully study the hardware diagrams below. You may receive extra hardware with your unit

| diagrams below. For may receive extra maraware with your and                                                                                                                                              |                   |                                                                                                                                                  |                   |  |
|-----------------------------------------------------------------------------------------------------------------------------------------------------------------------------------------------------------|-------------------|--------------------------------------------------------------------------------------------------------------------------------------------------|-------------------|--|
| (1)                                                                                                                                                                                                       | Quantity<br>of 16 | (2)                                                                                                                                              | Quantity<br>of 17 |  |
|                                                                                                                                                                                                           |                   |                                                                                                                                                  |                   |  |
| 8mm x 30 mm<br>Wood Dowel                                                                                                                                                                                 |                   | 1/4" x 1-1/4" Bolt                                                                                                                               |                   |  |
| (3)                                                                                                                                                                                                       | Quantity<br>of 1  | (4)                                                                                                                                              | Quantity<br>of 2  |  |
|                                                                                                                                                                                                           |                   | <======(\)                                                                                                                                       |                   |  |
| Magnet                                                                                                                                                                                                    |                   | 3.5mm x 15 mm<br>Screw For Magnet                                                                                                                |                   |  |
| (5)                                                                                                                                                                                                       | Quantity<br>of 16 | (6)                                                                                                                                              | Quantity<br>of 2  |  |
|                                                                                                                                                                                                           |                   |                                                                                                                                                  |                   |  |
| 3.5mm x 12 mm<br>Screw For Back                                                                                                                                                                           |                   | Metal Handle                                                                                                                                     |                   |  |
| (7)                                                                                                                                                                                                       | Quantity<br>of 2  | (8)                                                                                                                                              | Quantity<br>of 12 |  |
|                                                                                                                                                                                                           |                   |                                                                                                                                                  |                   |  |
| 5/32" x 22mm<br>Bolt For Handle                                                                                                                                                                           |                   | Metal Pin                                                                                                                                        |                   |  |
| Care and Cleaning Instructions: Before using, wipe with a clean, dry cloth. Periodically apply furniture wax to renew the finish. Avoid rubbing or scratching the surface with rough or abrasive objects. |                   | For replacement parts or questions, please call Customer Service at 1-800-633-5096. Please call manufacturer for assistance, questions or parts. |                   |  |
| Assembly Tool Required                                                                                                                                                                                    |                   |                                                                                                                                                  |                   |  |