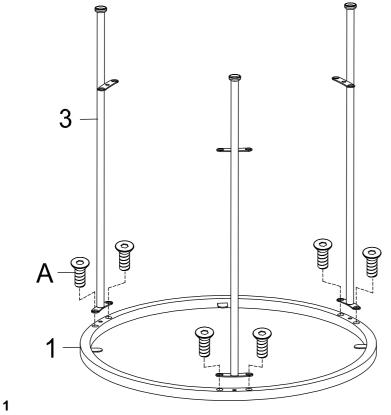

#### Step 1:

Unit assembly should begin with parts turned upside down for Step 1.

Note: Do not tighten the bolts until all bolts are in place.

Attach Legs (3) to Top Frame (1) using Bolts (A).