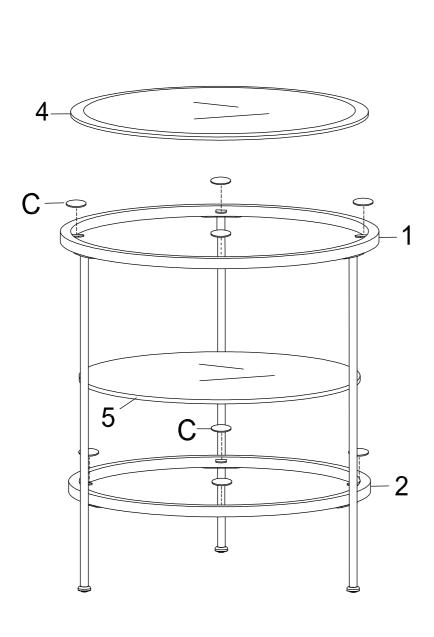

#### Step 3:

Turn the assembled parts upright.

Attach Glass Pads (C) to brackets of Top Frame (1) and Bottom Frame (2).

Place Glass Shelf (5) onto Bottom Frame (2), and then place Glass Top (4) onto Top Frame (1).