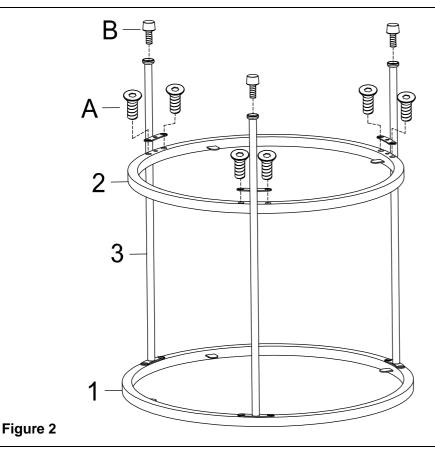

#### Step 2:

Attach Bottom Frame (2) to Leg (3) using Bolts (A).

Attach Levelers **(B)** to Legs **(3)**.

Tighten all bolts with Allen Wrench **(D)**.