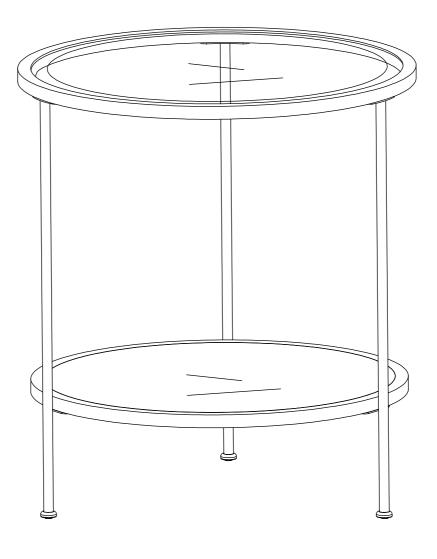

Now your Risa End Table is ready to use.

Figure 3

|                                                                      | Parts Rep    | lacement Form     |                 |
|----------------------------------------------------------------------|--------------|-------------------|-----------------|
| Customer Information                                                 | ı.           |                   |                 |
| Name                                                                 |              |                   |                 |
| Address                                                              |              |                   |                 |
| City/State/Zip Code                                                  |              |                   |                 |
| Phone Number                                                         |              |                   |                 |
| Please indicate where you purchased this item: Store/Website/Catalog |              |                   |                 |
|                                                                      |              |                   |                 |
| Please indicate color/size/style number:                             |              |                   |                 |
|                                                                      |              |                   |                 |
| Style No                                                             | Parts Letter | Parts Description | Quantity Needed |
|                                                                      |              |                   |                 |
|                                                                      |              |                   |                 |
|                                                                      |              |                   |                 |