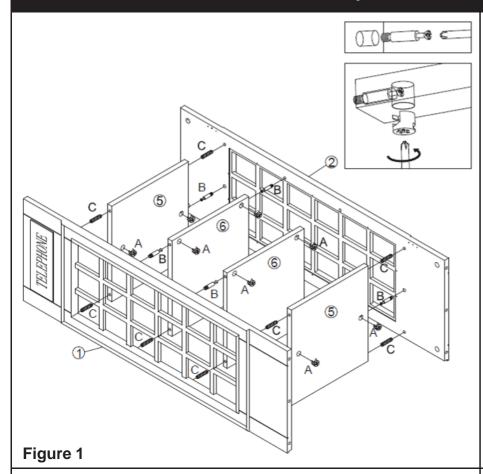

#### **Assembly Instructions**

Insert Cam Locks (A) into corresponding holes on Shelves (5/6).

Screw Cam Bolts (B) into threaded holes on Left Side Panel (1) & Right Side Panel (2).

Attach Left Side Panel (1) & Right Side Panel (2) to Shelves (5/6) by inserting Wood Dowels (C) & Cam Bolts (B) into corresponding holes until all panels meet.

Secure by rotating Cam Locks (A) clockwise with Phillips screwdriver.

Note: Panels **(5)** are attached at the very top and very bottom of the unit.

Insert Cam Locks (A) into corresponding holes on Left Side Panel (1) and Right Side Panel (2).