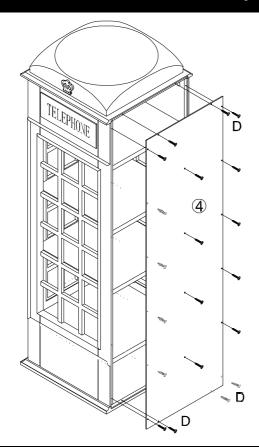

### **Assembly Instructions**

Attach Back Panel (4) by inserting Round Head Screws (D) into corresponding predrilled holes and tightening with Phillips screwdriver.

Use Round Head Screws (D) connect Magnet (G) to Top (7).