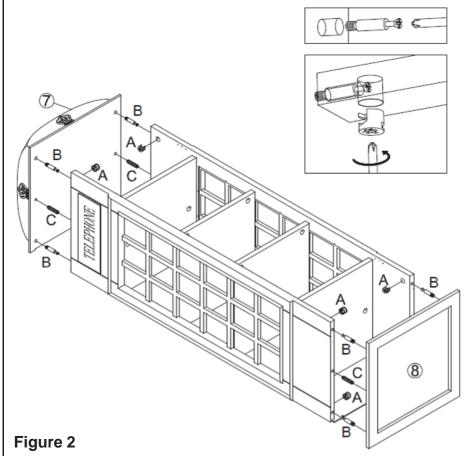

Screw Cam Bolts (B) into threaded holes on Top (7) and Base (8).

Attach Top (7) to the top of the assembled unit by inserting Cam Bolts (B) and Wood Dowels (C) into corresponding holes until all panels meet.

Rotate Cam Locks (A) clockwise to secure panels.

Repeat steps to attach Base (8) to the bottom of the assembled unit.