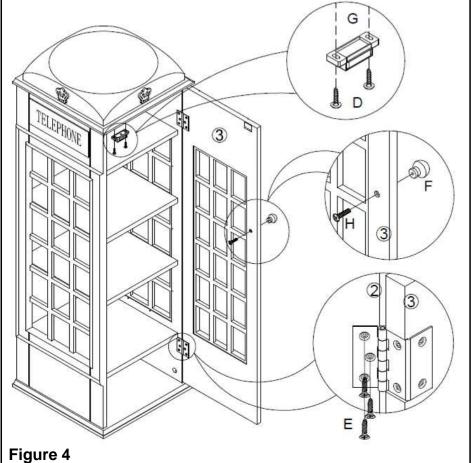

### **Assembly Instructions**

Attach Back Panel (4) by inserting Round Head Screws (D) into corresponding predrilled holes and tightening with Phillips screwdriver.

Use Round Head Screws (D) connect Magnet (G) to Top (7).

Attach Door (3) to assembled unit with Flat Head Screws (E).

Use Round Head Bolt **(H)** to attach Wooden Knob **(F)** to Door **(3)**.