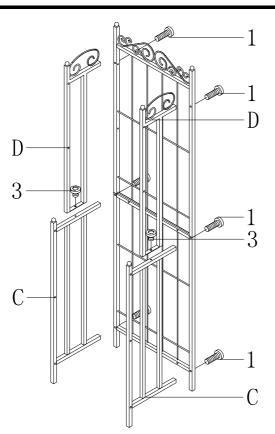

Figure 1

Insert 4pcs long bolt (1) through holes on lower back frame (B) to attach 2pcs lower side panel(C)

Insert 2pcs long bolt (1) through holes on Upper back frame (A) to attach 2pcs Upper side panel(D), then inser 2pcs short bolt(3) through holes on Upper side panel(D) to attach 2pcs Bottom side panel(C)

### "CELTIC" BAKERS RACK

**Assembly Instructions** 

Insert 4pcs long bolt (1) through holes on lower side panel (C) to attach the 2pcs lower shelf (E), and insert 4pcs Middle bolt (2) through holes on lower back Frame (B) to attach the 2pcs lower shelf (E)

Insert 2pcs long bolt (1) through holes on lower side panel (C) to attach the lower middle shelf(F) and Insert 2pcs short bolt (3) through holes on middle shelf (F) to attach the lower back Frame(B)

Insert 4pcs long bolt (1) through holes on upper side panel (D) to attach the 2pcs upper shelf (G) and Insert 4pcs short bolt (3) through holes on small wire shelf (G) to attach the Upper back Frame(A)