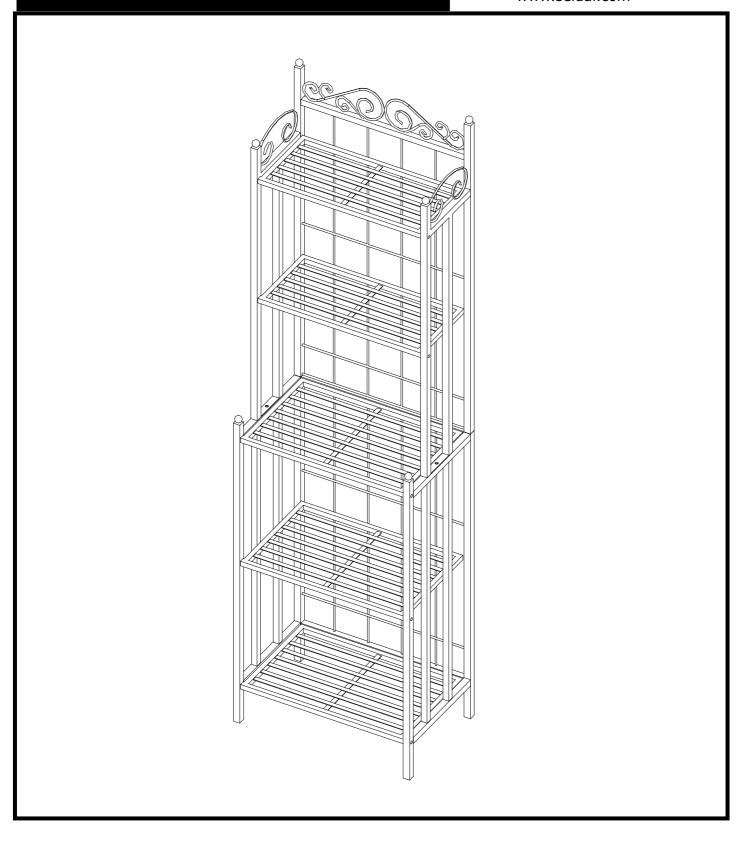

## KA980100TX "CELTIC" BAKERS RACK

**Assembly Instructions** 

For assistance with assembly contact:
 Southern Enterprises Inc.
Customer Service 1-800-633-5096
 <u>service@seidal.com</u>
 www.seidal.com