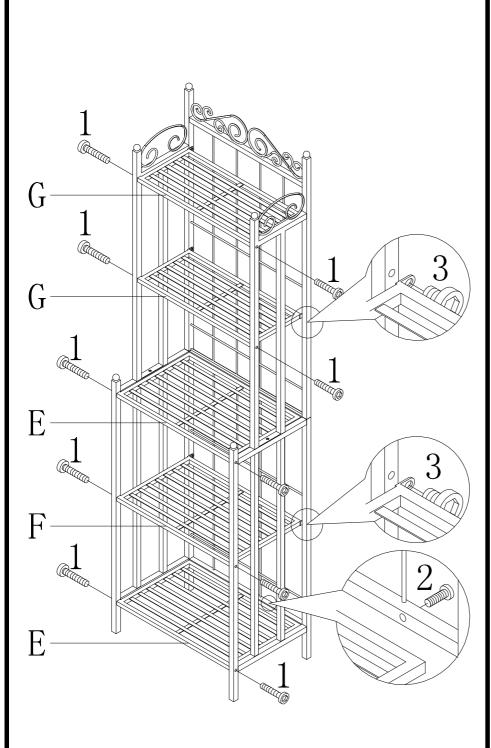

### "CELTIC" BAKERS RACK

**Assembly Instructions** 

Insert 4pcs long bolt (1) through holes on lower side panel (C) to attach the 2pcs lower shelf (E), and insert 4pcs Middle bolt (2) through holes on lower back Frame (B) to attach the 2pcs lower shelf (E)

Insert 2pcs long bolt (1) through holes on lower side panel (C) to attach the lower middle shelf(F) and Insert 2pcs short bolt (3) through holes on middle shelf (F) to attach the lower back Frame(B)

Insert 4pcs long bolt (1) through holes on upper side panel (D) to attach the 2pcs upper shelf (G) and Insert 4pcs short bolt (3) through holes on small wire shelf (G) to attach the Upper back Frame(A)