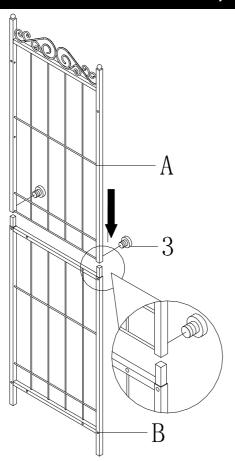

#### **Assembly Instructions**

Assembly Instructions:

Unpack and lay parts on clean, padded surface like carpet or blanket. Check that you have all parts indicated on the front page.

Please insert Upper back panel(A) into lower back panel(B) and then Insert 2pcs Short bolt (3) through holes on back Frame(A) to attach bottom back Frame(B)