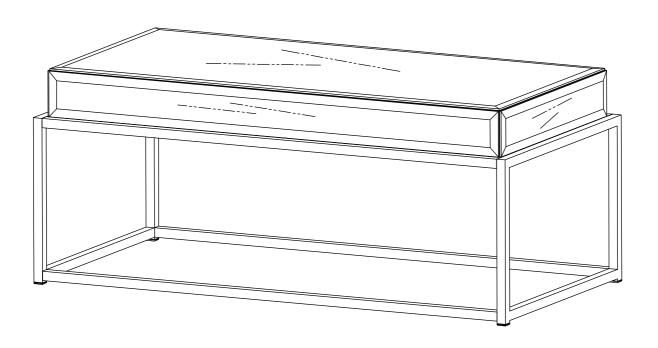

## CK927000TX MIRRORED COCKTAIL TABLE

For assistance with assembly contact:
Southern Enterprises Inc.
Customer Service 1-800-633-5096
service@seidal.com
www.seidal.com

PO:12813

Top supports up to 50 lb.

## CK927000TX

### MIRRORED COCKTAIL TABLE