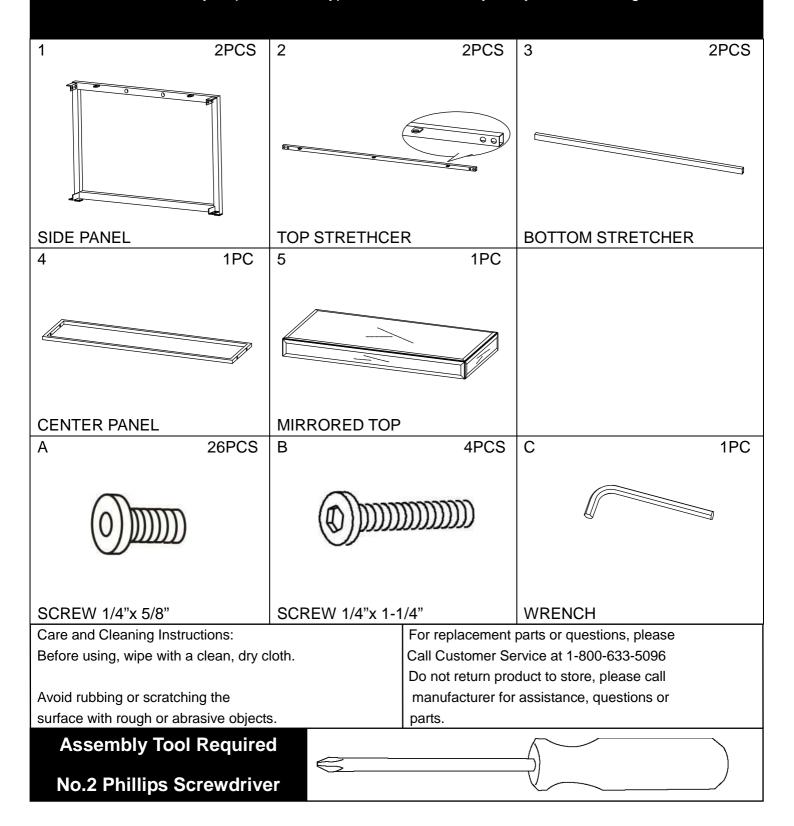

# CK927000TX MIRRORED COCKTAIL TABLE Parts List

Please review all parts and hardware before disposing of any packaging.

Call Customer Service if missing hardware.

Using a screw that is too long will cause damage. Before beginning assembly, separate each type of screw. Carefully study the screw diagrams below.