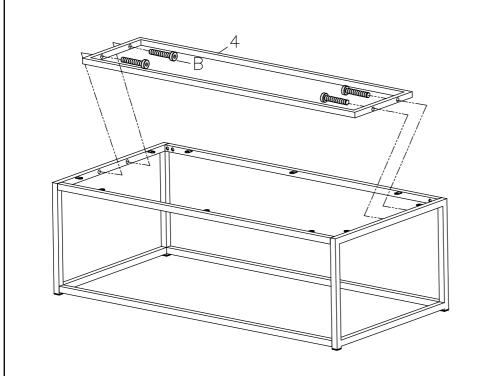

#### Step 2:

Turn the assembled metal base upright and attach center panel (4) using screws (B), then fully tighten all screws.