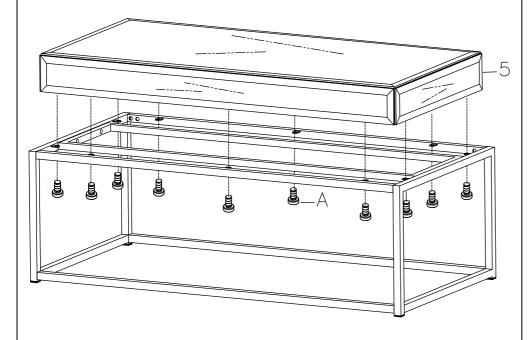

#### Step 3:

Carefully attach mirrored top (5) to the metal base using screws (A) as shown.

Your mirrored cocktail table assembly is now complete.

Figure 3

Customer Service 1-800-633-5096 <u>service@seidal.com</u> Southern Enterprises, Inc. 600 Freeport Parkway, Suite 200 Coppell, Texas 75019