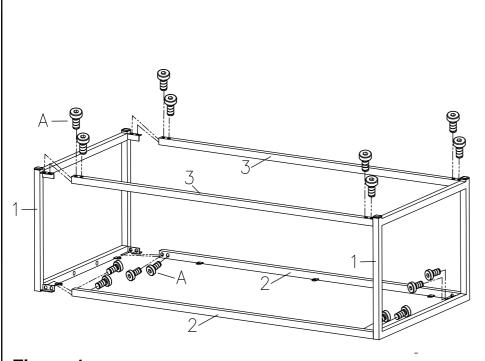

#### Step 1:

Notice: Please do not tighten screws completely until all the screws are in place.

Unit assembly should begin with parts turned upside down for Step 1.

Attach top stretcher (2) and bottom stretcher (3) to side panels (1) using screws (A) as shown

Figure 1

Figure 2