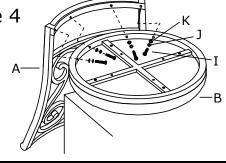

## Figure 4

- 1. Place seat cushion (B) upside down on protected work surface.
- 2. Place backrest (A) upside down and fasten the backrest (A) to frame of seat cushion (B) securely using a bolt (I), a lock washer (J) and a washer (K) for each hole with the Allen wrench (L), as shown.

- Please note that barstool base is still upside-down.
- Secure seat frame (D) to seat cushion (B) by fastening swivel unit (C) to seat cushion (B) using four bolts (G), four lock washers (J) and four washers (K), using Allen wrench (L).