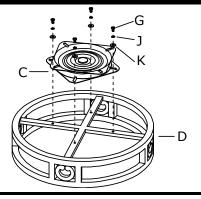

#### Figure 1

- 1. Place seat frame (D) upright with crossbar for swivel unit (C) on top as shown.
- 2. Turn swivel unit (C) so that the two swivel plates are now off-set and are in a star pattern, as shown.
- 3. Place swivel unit (C) on the crossbar of seat frame (D). Fasten using four bolts (G), four lock washers (J) and four washers (K) as shown. Tighten securely.