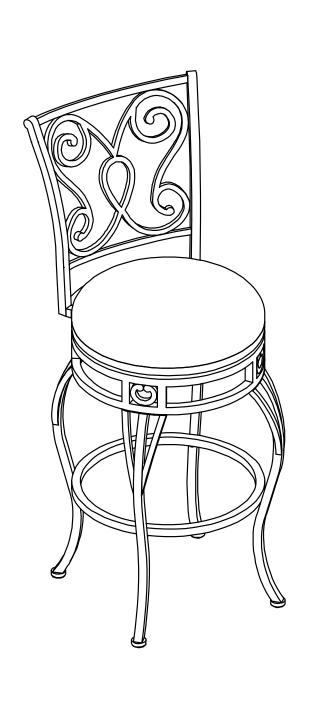

# BC117000TX / BC117500TX SWIVEL BARSTOOL / COUNTERSTOOL - HANOVER Assembly Instructions

For assistance with assembly contact:
 Southern Enterprises, Inc.
Customer Service 1-800-633-5096
 service@seidal.com
 wwww.seidal.com