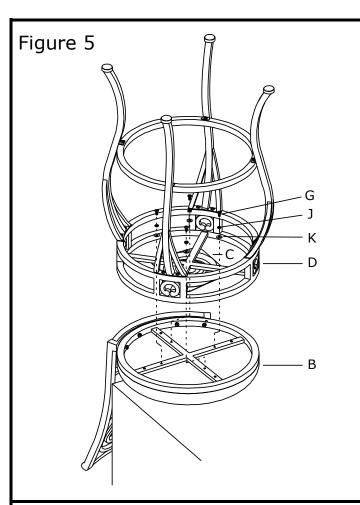

#### Figure 1

- 1. Place seat frame (D) upright with crossbar for swivel unit (C) on top as shown.
- 2. Turn swivel unit (C) so that the two swivel plates are now off-set and are in a star pattern, as shown.
- 3. Place swivel unit (C) on the crossbar of seat frame (D). Fasten using four bolts (G), four lock washers (J) and four washers (K) as shown. Tighten securely.

#### Figure 2

- 1. Reverse seat frame (D) so that swivel unit (C) is facing down, as shown.
- 2. Attach four legs (E) to seat frame (D) using eight bolts (G), eight lock washers (J) and eight washers (K). Make sure that each leg (E) is positioned exactly as shown, and that you only tighten the bolts halfway, using the Allen wrench (L).

### Figure 3

- Position the foot-ring (F) as shown. Fasten it to the four legs (E) using four bolts (H), four lock washers (J), four washers (K) and Allen wrench (L) exactly as shown.
- 2. Tighten all bolts from steps 2 & 3 securely.