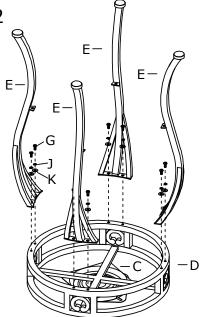

#### Figure 2

- 1. Reverse seat frame (D) so that swivel unit (C) is facing down, as shown.
- 2. Attach four legs (E) to seat frame (D) using eight bolts (G), eight lock washers (J) and eight washers (K). Make sure that each leg (E) is positioned exactly as shown, and that you only tighten the bolts halfway, using the Allen wrench (L).