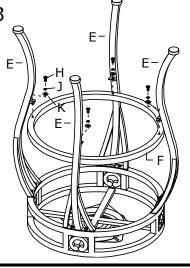

### Figure 3

- Position the foot-ring (F) as shown. Fasten it to the four legs (E) using four bolts (H), four lock washers (J), four washers (K) and Allen wrench (L) exactly as shown.
- 2. Tighten all bolts from steps 2 & 3 securely.