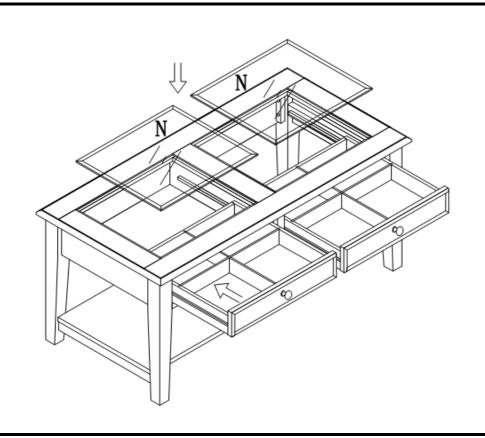

#### Step 6:

Put glass top (N) into wood top frame (A) as shown.

Finally, insert the drawers as shown.

Customer Service 1-800-633-5096

service@seidal.com

Southern Enterprises, Inc. 600 Freeport Parkway, Suite 200 Coppell. Texas 75019