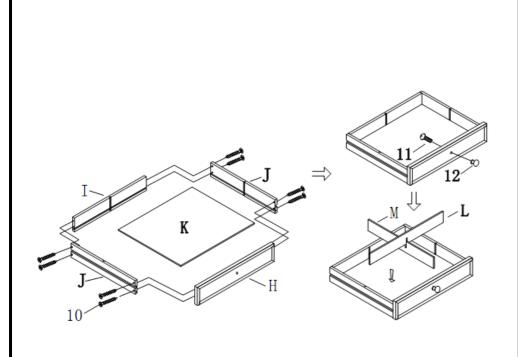

#### Step 5:

Attached drawer side panel (J), drawer back panel (I) and drawer front panel (H) to drawer bottom panel (K) by using screw (10) as shown.

Please make sure the edges of drawer bottom panel (K) are inserted into the groove of all panels.

Attach knob (12) to drawer front panel (H) by using screw (11) as shown.

Then insert drawer upper division (L) and drawer bottom division (M) into drawer as shown.