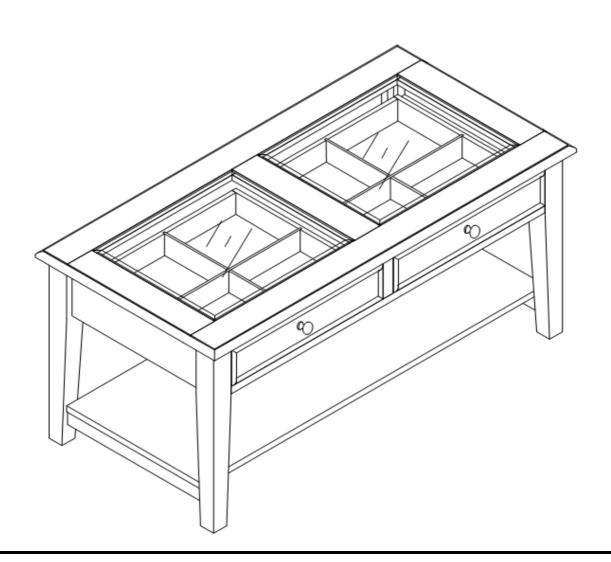

# CK112000TX- Walnut CK113000TX-Classic White "Panorama" Cocktail Table Assembly Instruction

For assistance with assembly contact:
Southern Enterprises Inc.
Customer Service 1-800-633-5096
service@seidal.com
www.seidal.com

#### Step 6:

Put glass top (N) into wood top frame (A) as shown.

Finally, insert the drawers as shown.

Customer Service 1-800-633-5096

service@seidal.com

Southern Enterprises, Inc. 600 Freeport Parkway, Suite 200 Coppell. Texas 75019