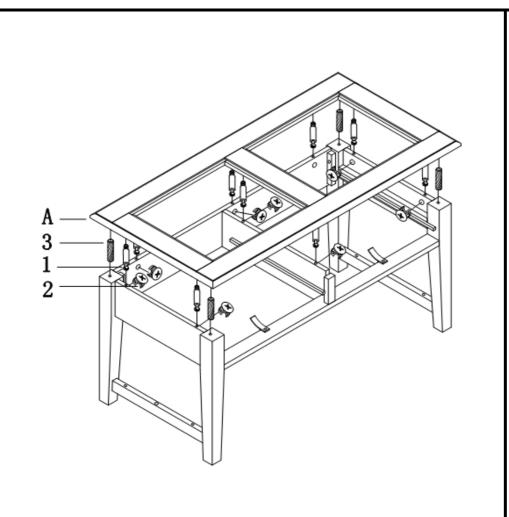

### Step 3:

Attach wood top frame (A) to the base by using cam bolt (1), cam lock (2), dowel (3) as shown.