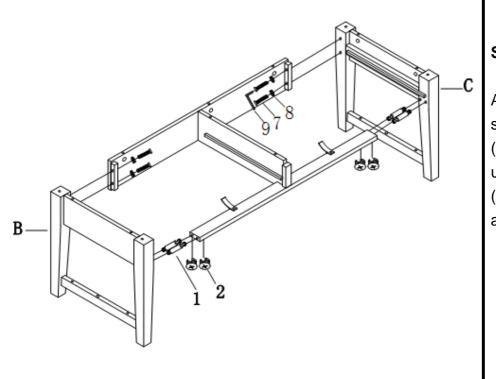

#### Step 2:

Attach left side panel (B), right side panel (C) to back panel (D) and front stretcher (F) by using cam bolt (1), cam lock (2), screw (7), Flat washer (8) as shown.