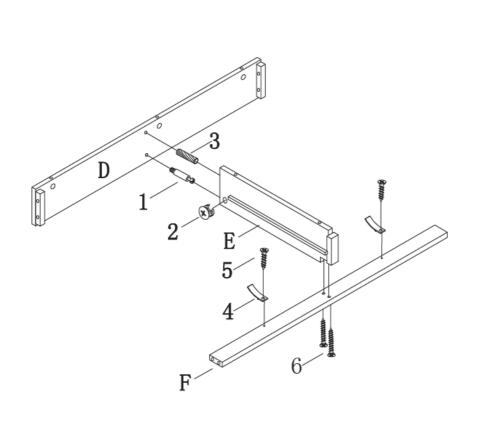

#### Step 1:

. PLEASE DO NOT OVER-TIGHTEN CAMBOLTS. PLEASE STOP WHEN YOU FEEL TIGHT

Put all parts on a soft surface to prevent scratches.

Attach middle panel (E) to back panel (D) and front stretcher (F) by using cam bolt (1), cam lock (2), dowel (3) and screw (6) as shown.

Then attach plastic drawer stopper (4) to front stretcher (F) by using screw (5) as shown.