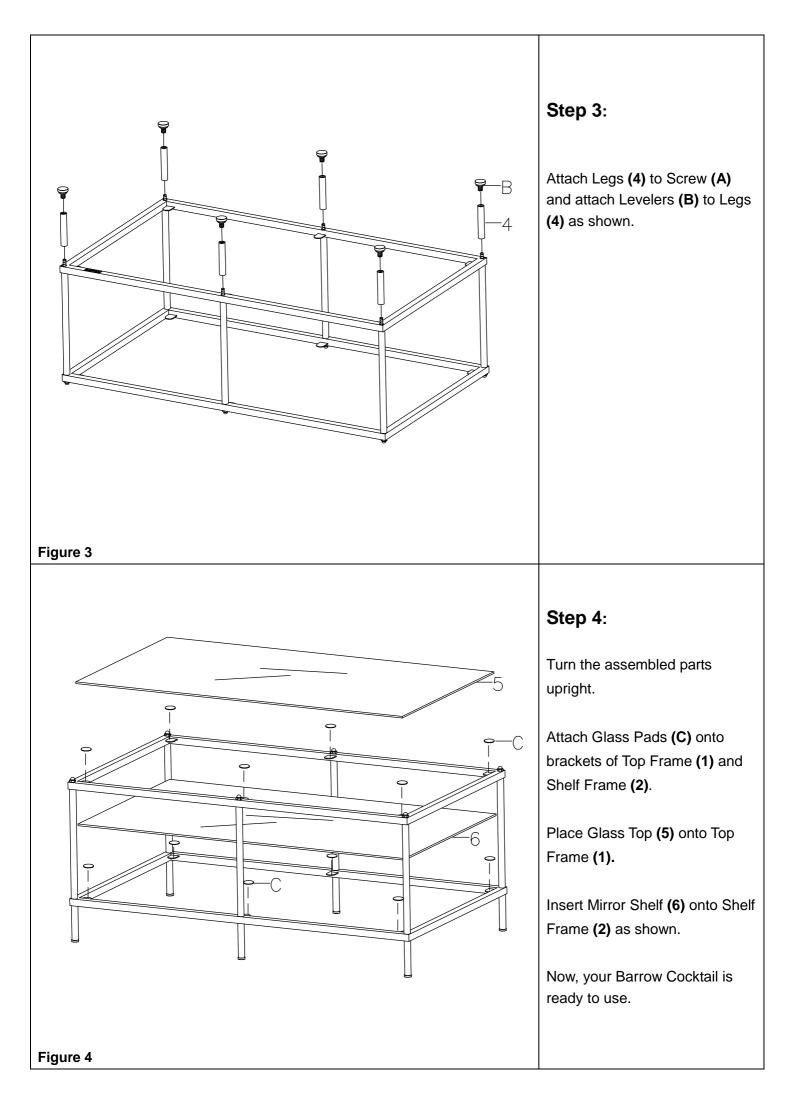

# CK502000TX BARROW COCKTAIL





For assistance with assembly, contact. Southern Enterprises Inc. Customer Service 1-800-633-5096 service@seidal.com www.seidal.com



## CK502000TX BARROW COCKTAIL

### Parts List

Please review all parts and hardware before disposing of any packaging.

Call Customer Service if missing hardware.

Carefully study the diagrams below.

You may receive extra hardware with your unit.



#### **Care and Cleaning Instructions:**

Before using, wipe with a clean, dry cloth. Avoid rubbing or scratching the surface with rough or abrasive objects. For replacement parts or questions, please call customer service at 1-800-633-5096.

Assembly Tool Required No.2 Phillips Screwdriver



## CK502000TX BARROW COCKTAIL

### **Assembly Instructions**





|                         | Parts Re             | eplacement Form            |                 |
|-------------------------|----------------------|----------------------------|-----------------|
| Customer Information    |                      |                            |                 |
| Name                    |                      |                            |                 |
| Address                 |                      |                            |                 |
| City/State/Zip Code     |                      |                            |                 |
| Phone Number            |                      |                            |                 |
| Please indicate where   | you purchased this i | item: Store/Website/Catalo | g               |
| Please indic