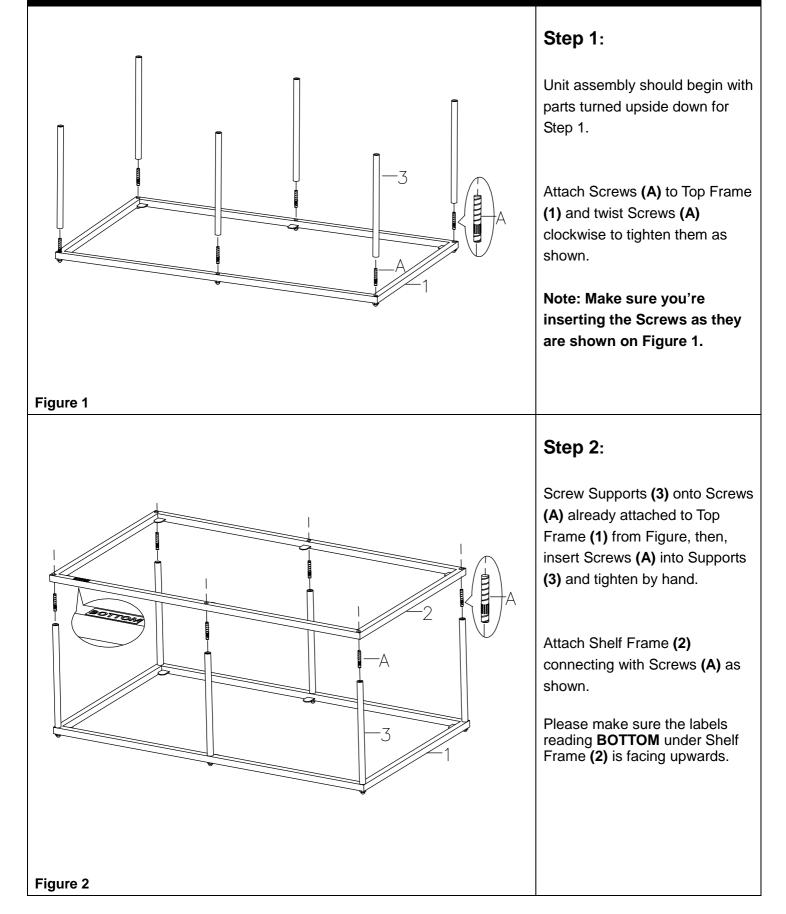

## CK502000TX BARROW COCKTAIL

### **Assembly Instructions**

|                         | Parts Re             | eplacement Form            |                 |
|-------------------------|----------------------|----------------------------|-----------------|
| Customer Information    |                      |                            |                 |
| Name                    |                      |                            |                 |
| Address                 |                      |                            |                 |
| City/State/Zip Code     |                      |                            |                 |
| Phone Number            |                      |                            |                 |
| Please indicate where   | you purchased this i | item: Store/Website/Catalo | g               |
| Please indicate color/s | ize/style number:    |                            |                 |
| Style No F              | Parts Letter         | Parts Description          | Quantity Needed |
|                         |                      |                            |                 |