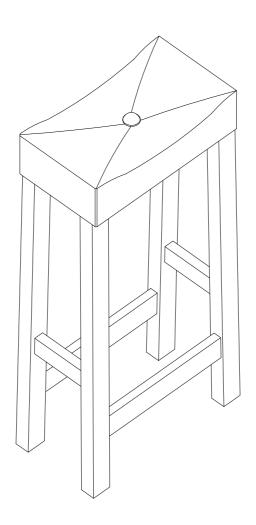

## 24" Upholstered Saddle Seat Bar Stools CF500224

Congratulations! You have purchased a fine piece of Crosley Furniture. We strive to provide fine furniture products, built with quality materials and hand finished details. Please carefully follow the assembly instructions to ensure your furniture is assembled correctly to provide long lasting enjoyment.

#### 24" UPHOLSTERED SADDLE SEAT BAR STOOL