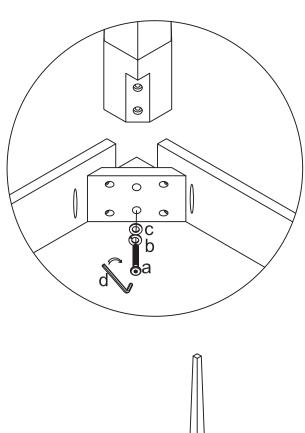

#### **ASSEMBLY INSTRUCTIONS**

ITEM#: CF2001-CF020236

DESCRIPTION: TAPERED LEG PUB TABLE

| Part Lists |             |           |       |  |  |
|------------|-------------|-----------|-------|--|--|
| No.        | Description | Sketch    | Q'ty  |  |  |
| А          | TABLE FRAME | E E       | 1 PC  |  |  |
| В          | LEG         | € <u></u> | 4 PCS |  |  |

| Hardware Lists |                  |                |       |  |
|----------------|------------------|----------------|-------|--|
| No.            | Description      | Sketch         | Q'ty  |  |
| а              | BOLT (5/16 x60") | (I managamana) | 8 PCS |  |
| b              | SPRING WASHER    | 0              | 8 PCS |  |
| С              | FLAT WASHER      | 0              | 8 PCS |  |
| d              | ALLEN WRENCH     |                | 1 PC  |  |

Attach legs (B) to the table frame (A) using the bolts (a), spring washers(b) and flat washers (c) completely with supplied Allen wrench (d)