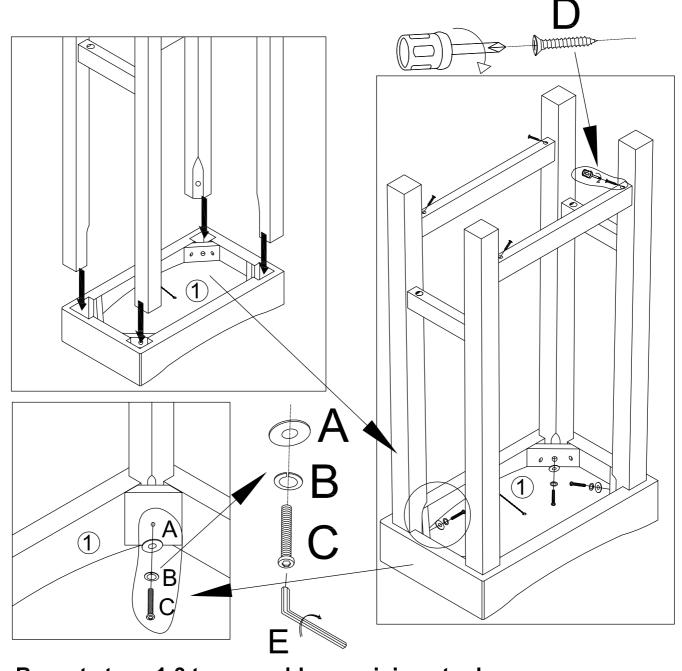

#### **Step 3. CUSHION SEAT ASSEMBLY**

- 3A. Place seat cushion (1) upside down on a clean cloth.
- 3B. Slowly insert legs into the bottom frame of seat cushion.
- 3C. Insert Bolt (C) with Spring Washer (B) and Flat Washer (A) through seat frame into legs.
- 3D. Turn bolts clockwise with Allen Wrench (E) until tight.
- 3E. Insert Wood Screws (D) into both ends of Long Front/Rear Stretchers and tighten with Phillips Head screwdriver (not supplied).