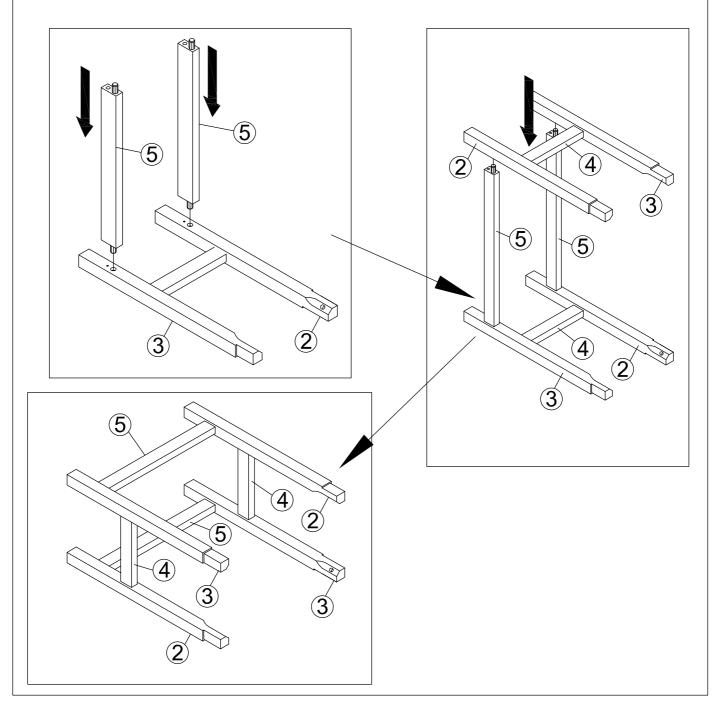

#### Step 1. CHAIR LEGS ASSEMBLY

1A. Add a small amount of glue inside the large holes.

- 1B. Insert Short Side Stretcher (4) with wood dowel aligned on the upper hole on the side of leg.
- 1C. Align another leg (2) to the stretcher.
- 1D. Insert Wood Screws (D) into predrilled holes at both ends of the stretcher.
- 1E. Tighten Wood Screws (D) with Phillips Head screwdriver (not supplied).
- 1F. Repeat same step for the other side of legs.

#### **Step 2. FRONT STRETCHER ASSEMBLY**

2A. Add a small amount of glue inside the large holes.

- 2B. Insert Long Front/Rear Stretchers (5) with wood dowels aligned with the lower holes into one of the completed sides.
- 2C. Attach remaining side to the other end of the Long Front/Rear Stretchers (5) with wood dowels aligned with the lower holes.