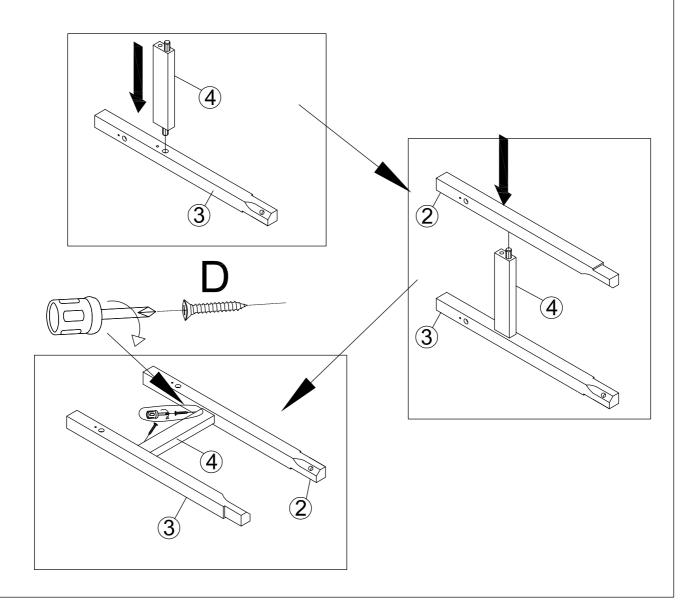

#### Step 1. CHAIR LEGS ASSEMBLY

1A. Add a small amount of glue inside the large holes.

- 1B. Insert Short Side Stretcher (4) with wood dowel aligned on the upper hole on the side of leg.
- 1C. Align another leg (2) to the stretcher.
- 1D. Insert Wood Screws (D) into predrilled holes at both ends of the stretcher.
- 1E. Tighten Wood Screws (D) with Phillips Head screwdriver (not supplied).
- 1F. Repeat same step for the other side of legs.

#### **Step 2. FRONT STRETCHER ASSEMBLY**

2A. Add a small amount of glue inside the large holes.

- 2B. Insert Long Front/Rear Stretchers (5) with wood dowels aligned with the lower holes into one of the completed sides.
- 2C. Attach remaining side to the other end of the Long Front/Rear Stretchers (5) with wood dowels aligned with the lower holes.