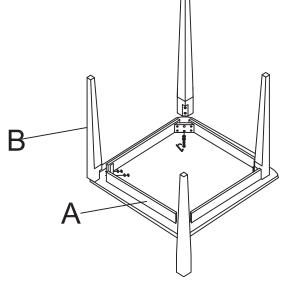

#### **ASSEMBLY INSTRUCTIONS**

ITEM#: CF2001-CF020236

DESCRIPTION: TAPERED LEG PUB TABLE

| Part Lists |             |           |       |  |  |
|------------|-------------|-----------|-------|--|--|
| No.        | Description | Sketch    | Q'ty  |  |  |
| А          | TABLE FRAME | E E       | 1 PC  |  |  |
| В          | LEG         | € <u></u> | 4 PCS |  |  |

Attach legs (B) to the table frame (A) using the bolts (a), spring washers(b) and flat washers (c) completely with supplied Allen wrench (d)