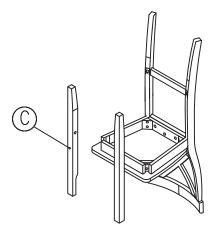

#### ASSEMBLY INSTRUCTIONS ITEM#: CF2001-CF020236 DESCRIPTION: TAPERED LEG PUB TABLE

| Part Lists |             |                 |       |     | Hardware Lists   |                |       |  |
|------------|-------------|-----------------|-------|-----|------------------|----------------|-------|--|
| No.        | Description | Sketch          | Q'ty  | No. | Description      | Sketch         | Q'ty  |  |
| А          | TABLE FRAME |                 | 1 PC  | а   | BOLT (5/16 x60") | ()-mananananan | 8 PCS |  |
|            |             |                 |       | b   | SPRING WASHER    | 0              | 8 PCS |  |
|            | LEG         | • <del></del> > | 4 PCS | с   | FLAT WASHER      | 0              | 8 PCS |  |
| В          |             |                 |       | d   | ALLEN WRENCH     |                | 1 PC  |  |

Attach legs (B) to the table frame (A) using the bolts (a), spring washers(b) and flat washers (c) completely with supplied Allen wrench (d)