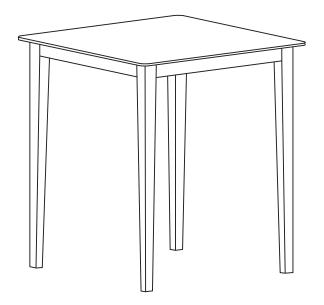

# C R O S L E Y FURNITURE

## **Tapered Leg Pub Table**

CF2001-CF020236



## C R O S L E Y

FURNITURE

Congratulations! You have purchased a stylish piece of Crosley Furniture. We strive to provide fine furniture products, built with quality materials and hand finished details. Please carefully follow the assembly instructions to ensure your furniture is assembled correctly to provide long lasting enjoyment.

Please note, the assembly hardware is located in a plastic bag that is attached to the underside of the table top.

Should you experience any missing or damaged parts, **do not return to the store**. Please contact us directly at 800-815-4796.

Care: Use a soft clean cloth that will not scratch the surface when dusting. Use of furniture polish is not necessary. Should you choose to use polishes, test in an inconspicuous area first. Use of solvents of any