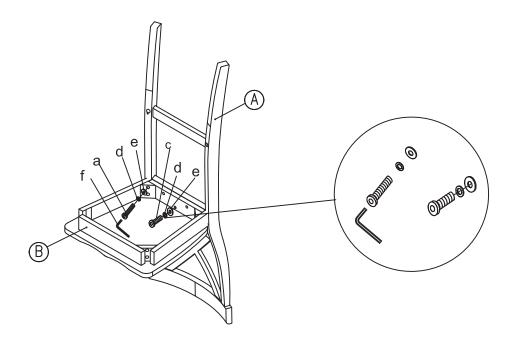

#### ASSEMBLY INSTRUCTIONS ITEM#: CF500424/500430 DESCRIPTION: 24 "/30" X-Back Bar Stool

| Part | Part Lists                         |        |        |  |  |  |  |  |
|------|------------------------------------|--------|--------|--|--|--|--|--|
| No.  | Description                        | Sketch | Q'ty   |  |  |  |  |  |
| A    | BACK FRAME                         |        | 1 PC   |  |  |  |  |  |
| в    | SEAT FRAME                         |        | 1 PC   |  |  |  |  |  |
| С    | FRONT LEG<br>(RIGHT AND LEFT)      |        | 1 PAIR |  |  |  |  |  |
| D    | SIDE STRETCHER<br>(RIGHT AND LEFT) |        | 1 PAIR |  |  |  |  |  |
| E    | FRONT STRETCHER                    |        | 1 PC   |  |  |  |  |  |

| Hard           |                            |                                                                                                                                                                                      |                                                                                                                                                                                                 |  |  |  |
|----------------|----------------------------|--------------------------------------------------------------------------------------------------------------------------------------------------------------------------------------|-------------------------------------------------------------------------------------------------------------------------------------------------------------------------------------------------|--|--|--|
| Hardware Lists |                            |                                                                                                                                                                                      |                                                                                                                                                                                                 |  |  |  |
| No.            | Description                | Sketch                                                                                                                                                                               | Q'ty                                                                                                                                                                                            |  |  |  |
| а              | LONG BOLT (5/16 x 80")     |                                                                                                                                                                                      | 4 PCS                                                                                                                                                                                           |  |  |  |
| b              | BOLT (5/16 x 60")          |                                                                                                                                                                                      | 4 PCS                                                                                                                                                                                           |  |  |  |
| с              | SHORT BOLT (5/16 x 40")    | (:                                                                                                                                                                                   | 3 PCS                                                                                                                                                                                           |  |  |  |
| d              | SPRING WASHER              | 0                                                                                                                                                                                    | 11 PCS                                                                                                                                                                                          |  |  |  |
| е              | FLAT WASHER                | 0                                                                                                                                                                                    | 11 PCS                                                                                                                                                                                          |  |  |  |
| f              | ALLEN WRENCH               |                                                                                                                                                                                      | 1 PC                                                                                                                                                                                            |  |  |  |
| g              | SCREW(#8X1-1/2")           |                                                                                                                                                                                      | 6 PCS                                                                                                                                                                                           |  |  |  |
|                | a<br>b<br>c<br>d<br>e<br>f | <ul> <li>a LONG BOLT (5/16 x 80")</li> <li>b BOLT (5/16 x 60")</li> <li>c SHORT BOLT (5/16 x 40")</li> <li>d SPRING WASHER</li> <li>e FLAT WASHER</li> <li>f ALLEN WRENCH</li> </ul> | a       LONG BOLT (5/16 x 80")         b       BOLT (5/16 x 60")         c       SHORT BOLT (5/16 x 40")         d       SPRING WASHER         e       FLAT WASHER         f       ALLEN WRENCH |  |  |  |

#### Step 1

Attach seat frame (B) to the back frame (A) using long bolts (a), short bolts (c), spring washers (d), and flat washers (e) as shown in Figure 1. Three short bolts (c) will be used in the center of the seat frame. The four long bolts (a) will be used on the back corners of the seat frame.

#### Step 2

Attach left and right front legs (C) to the seat frame (B) using the bolts (b), spring washers (d) and flat washers (e) as shown in Figure 2. **Do not tighten bolts at this time.** 

Note: The left and right front legs (C) are marked "R" & "L".