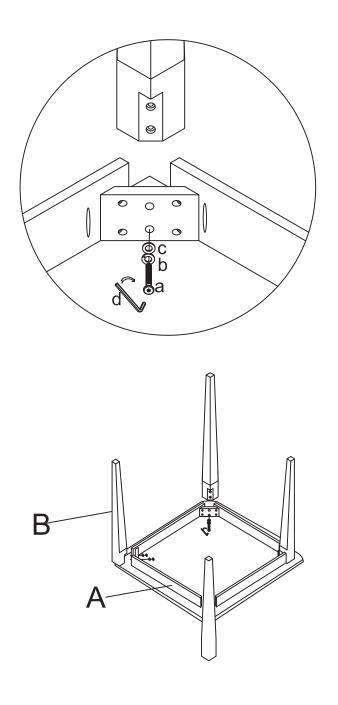

#### ASSEMBLY INSTRUCTIONS ITEM#: CF2001-CF020236 DESCRIPTION: TAPERED LEG PUB TABLE

| Part Lists |             |                 |       |     | Hardware Lists   |                |       |  |
|------------|-------------|-----------------|-------|-----|------------------|----------------|-------|--|
| No.        | Description | Sketch          | Q'ty  | No. | Description      | Sketch         | Q'ty  |  |
| А          | TABLE FRAME |                 | 1 PC  | а   | BOLT (5/16 x60") | ()-mananananan | 8 PCS |  |
|            |             |                 |       | b   | SPRING WASHER    | 0              | 8 PCS |  |
|            | LEG         | • <del></del> > | 4 PCS | с   | FLAT WASHER      | 0              | 8 PCS |  |
| В          |             |                 |       | d   | ALLEN WRENCH     |                | 1 PC  |  |

Attach legs (B) to the table frame (A) using the bolts (a), spring washers(b) and flat washers (c) completely with supplied Allen wrench (d)