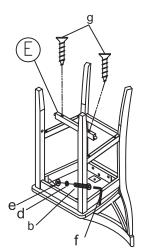

#### Step 3

Insert the left and right side stretchers (D) into the back frame legs (A) and the front legs (C). Insert the front stretcher (E) into the front legs (C) as shown in Figure 3.

Note: If you have trouble inserting the stretchers, loosen the bolts (b) slightly to allow for extra space. The side stretchers (D) are marked "R" & "L".

#### Step 4

Ensure that the side stretchers (D) are flush with back frame (A) and front legs (C). Secure with screws (g) using Phillips head screw driver. Repeat this step, securing the front stretcher (E) to the front legs (C). Finger-tighten the bolts (b).