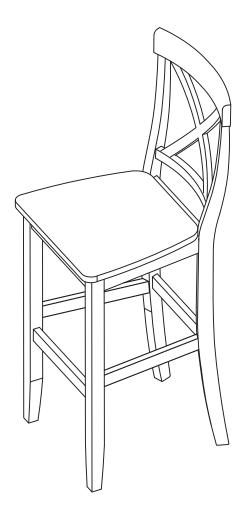

are warranted against defects inmaterial and workmanship for a period of 90 days beginning from the date of sale. Should any parts be missing or defective, we will replace or repair the parts for a period of 90 days from the date of purchase.

Should you experience any missing or damaged parts, do not return to the store. Please contact us directly at 800-815-4796 from 9AM to 5PM(EST) Mondayto Friday.

This warranty gives the purchaser specified legal rights in addition to any rights which may vary from state to state.

In accordance with the "Moss–Magnuson WarrantyAct" of July10, 1975, this is termed a "limited warranty" which in no way compromises Crosley Furniture's high standards of Quality and Workmanship.

# C R O S L E Y F U R N I T U R E

## **X-Back Bar Stool**

CF500424/500430



## C R O S L E Y

FURNITURE

Congratulations! You have purchased a stylish piece of Crosley Furniture. We strive to provide fine furniture products, built with quality materials and hand finished details. Please carefully follow the assembly instructions to ensure your furniture is assembled correctly to provide long lasting enjoyment.

Please note, the assembly hardware is located in a plastic bag that is attached to the underside of the seat bottom.

Should you experience any missing or damaged parts, **do not return to the store**. Please contact us directly at 800-815-4796.

Care: Use a soft clean cloth that will not scratch the surface when dusting. Use of furniture polish is not necessary. Should you choose to use polishes, test in an inconspicuous area first. Use of solvents of an