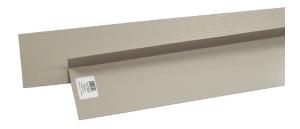

### **TUFTEX DeckDrain Slope Building Brackets**

4' Long, Used to attach DeckDrain panels and ensure proper drainage